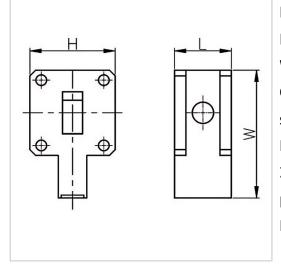

RF Solution offer a wide selection of Waveguide Isolator for global customers. BG1034-WR140 is a Waveguide Isolator in Frequency Range of 13.9~14.3 GHz. It is made of high quality materials under a high standard, the Bandwidth Max of this product is 100%, Insertion Loss Max is 0.50 dB and Isolation Min is 21.0 dB. The component has a good working performance and stability, it is ideal for handling a Forward Power of /.

## Product Details

| Part Number | BG1034-WR140                        |
|-------------|-------------------------------------|
| Description | 13.9 to 14.3 GHz Waveguide Isolator |

## **General Parameters**

| Frequency Range       | 13.9~14.3 GHz |
|-----------------------|---------------|
| Bandwidth Max         | 100%          |
| Insertion Loss Max    | 0.50 dB