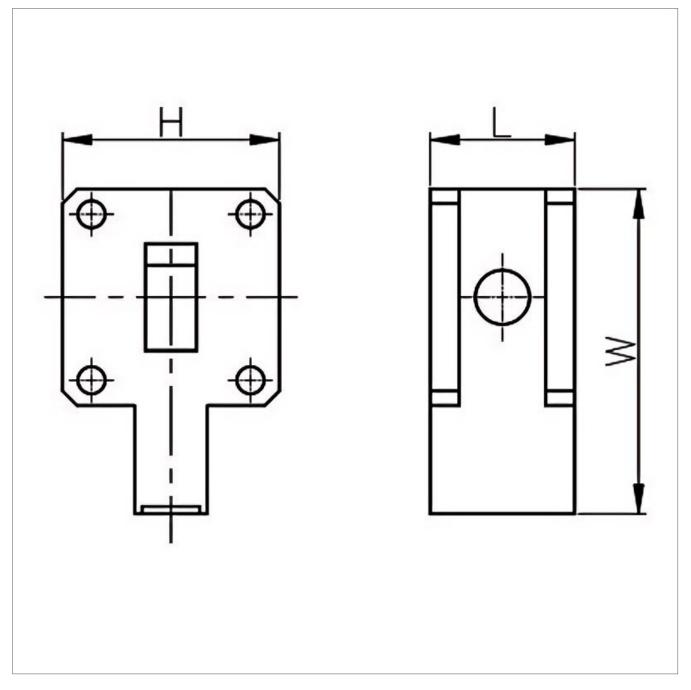

|
|-------------|-------------------------------------|
| Description | 13.9 to 14.3 GHz Waveguide Isolator |

## **General Parameters**

| Frequency Range       | 13.9~14.3 GHz |
|-----------------------|---------------|
| Bandwidth Max         | 100%          |
| Insertion Loss Max    | 0.50 dB       |
| Isolation Min         | 21.0 dB       |
| Forward Power         | 1             |
| Reverse Power         | 1             |
| VSWR Max              | 1.20          |
| Impedance             | 50 Ω          |
| Connector Type        | WR140         |
| Size                  | 33.9*10*23 mm |
| Weight                | 1             |
| Operating Temperature | -40~+80 °C    |
| Storage Temperature   | 1             |
| ROHS Compliant        | Yes           |



## **Outline Drawing (mm)**