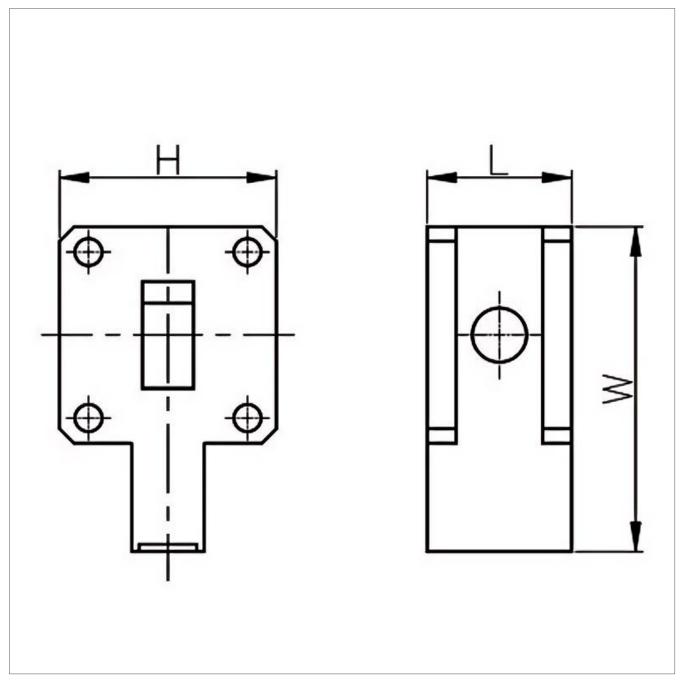

this product is 300M/500M, Insertion Loss Max is 0.30~0.40 dB and Isolation Min is 20.0~25.0 dB. The component has a good working performance and stability, it is ideal for handling a Forward Power of /.

## Product Details

| Part Number | BG1338-WR62                         |
|-------------|-------------------------------------|
| Description | 12.0 to 18.0 GHz Waveguide Isolator |

## **General Parameters**

| 12.0~18.0 GHz     |
|-------------------|
| 300M/500M         |
| 0.30~0.40 dB      |
| 20.0~25.0 dB      |
| 1                 |
| 1                 |
| 1.20              |
| 50 Ω              |
| WR62              |
| 38.3*12.7*33.3 mm |
| 1                 |
| -40~+80 °C        |
| 1                 |
| Yes               |
|                   |



## **Outline Drawing (mm)**