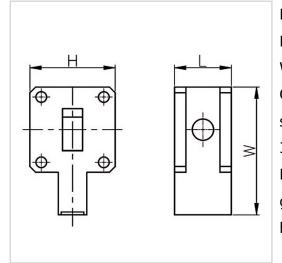

RF Solution offer a wide selection of Waveguide Isolator for global customers. BG1338-WR62 is a Waveguide Isolator in Frequency Range of 12.0~18.0 GHz. It is made of high quality materials under a high standard, the Bandwidth Max of this product is 300M/500M, Insertion Loss Max is 0.30~0.40 dB and Isolation Min is 20.0~25.0 dB. The component has a good working performance and stability, it is ideal for handling a Forward Power of /.

## Product Details

| Part Number | BG1338-WR62                         |
|-------------|-------------------------------------|
| Description | 12.0 to 18.0 GHz Waveguide Isolator |

## **General Parameters**

| 12.0~18.0 GHz     |
|-------------------|
| 300M/500M         |
| 0.30~0.40 dB      |
| 20.0~25.0 dB      |
| 1                 |
| 1