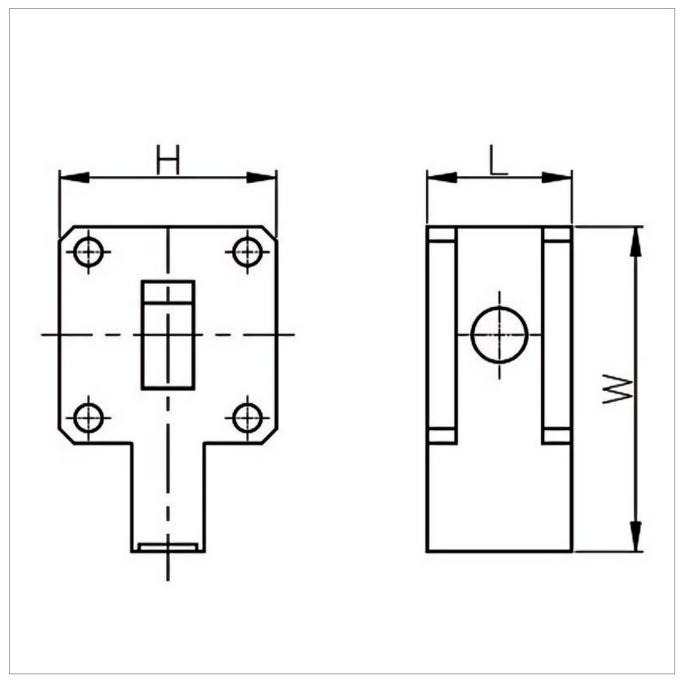

## **Outline Drawing (mm)**

## **General Parameters**

| 12.0~18.0 GHz |
|---------------|
| 5%/10%        |
| 0.30 dB       |
| 23.0~25.0 dB  |
| 1             |
| 1             |
| 1.15~1.20     |
| 50 Ω          |
| WR62          |
| 51*21*33 mm   |
| 1             |
| -40~+80 °C    |
| 1             |
| Yes           |
|               |