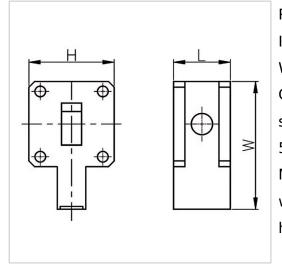

## **Outline Drawing (mm)**

## **General Parameters**

| 12.0~18.0 GHz |
|---------------|
| 5%/10%        |
| 0.30 dB       |
| 23.0~25.0 dB  |
| 1             |
| 1             |
| 1.15~1.20     |
| 50 Ω          |
| WR62          |
| 51*21*33 mm   |
| 1             |
| -40~+80 °C    |
| 1             |
| Yes           |
|               |