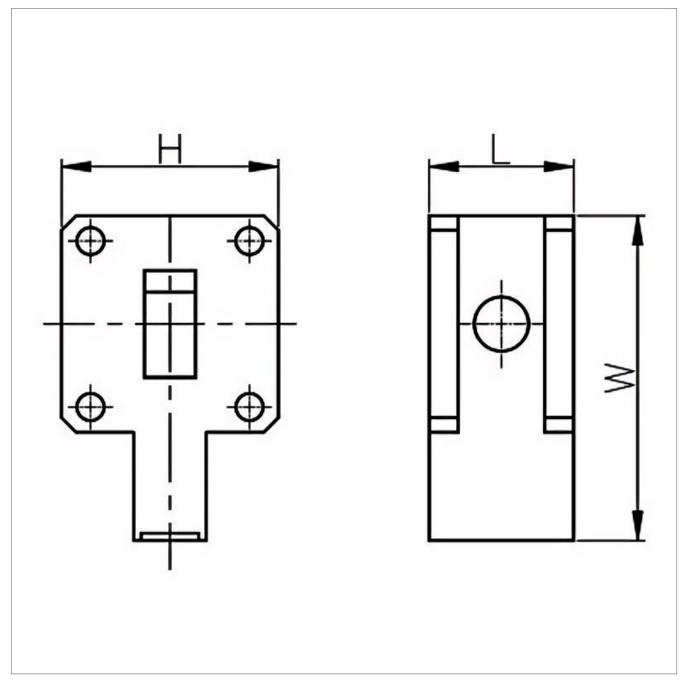

|
|-------------|-------------------------------------|
| Description | 10.0 to 15.0 GHz Waveguide Isolator |

## **General Parameters**

| Frequency Range       | 10.0~15.0 GHz |
|-----------------------|---------------|
| Bandwidth Max         | 5%/10%        |
| Insertion Loss Max    | 0.25~0.30 dB  |
| Isolation Min         | 23.0~25.0 dB  |
| Forward Power         | 1             |
| Reverse Power         | 1             |
| VSWR Max              | 1.15~1.20     |
| Impedance             | 50 Ω          |
| Connector Type        | WR75          |
| Size                  | 52*25*38 mm   |
| Weight                | 1             |
| Operating Temperature | -40~+80 °C    |
| Storage Temperature   | 1             |
| ROHS Compliant        | Yes           |



## **Outline Drawing (mm)**