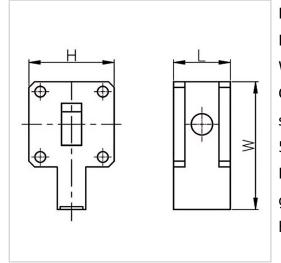

RF Solution offer a wide selection of Waveguide Isolator for global customers. BG2552-WR75 is a Waveguide Isolator in Frequency Range of 10.0~15.0 GHz. It is made of high quality materials under a high standard, the Bandwidth Max of this product is 5%/10%, Insertion Loss Max is 0.25~0.30 dB and Isolation Min is 23.0~25.0 dB. The component has a good working performance and stability, it is ideal for handling a Forward Power of /.

## Product Details

| Part Number | BG2552-WR75                         |
|-------------|-------------------------------------|
| Description | 10.0 to 15.0 GHz Waveguide Isolator |

## **General Parameters**

| Frequency Range       | 10.0~15.0 GHz |
|-----------------------|---------------|
| Bandwidth Max         | 5%/10%        |
| Insertion Loss Max    | 0