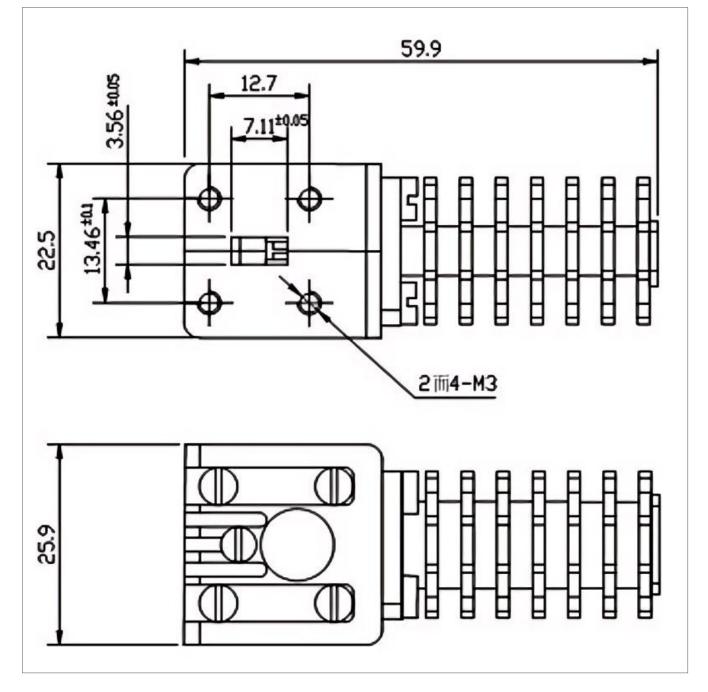

## **General Parameters**

| Frequency Range       | 26.0~40.0 GHz     |
|-----------------------|-------------------|
| Bandwidth Max         | 100%              |
| Insertion Loss Max    | 0.40~0.45 dB      |
| Isolation Min         | 16.0~20.0 dB      |
| Forward Power         | /                 |
| Reverse Power         | /                 |
| VSWR Max              | 1.25~1.40         |
| Impedance             | 50 Ω              |
| Connector Type        | WR28              |
| Size                  | 59.9*25.9*22.5 mm |
| Weight                | /                 |
| Operating Temperature | -40~+80 °C        |
| Storage Temperature   | /                 |
| ROHS Compliant        | Yes               |
|                       |                   |

## **Outline Drawing (mm)**