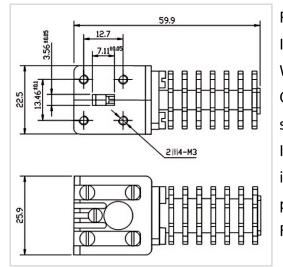

## **General Parameters**

| Frequency Range       | 26.0~40.0 GHz     |
|-----------------------|-------------------|
| Bandwidth Max         | 100%              |
| Insertion Loss Max    | 0.40~0.45 dB      |
| Isolation Min         | 16.0~20.0 dB      |
| Forward Power         | /                 |
| Reverse Power         | /                 |
| VSWR Max              | 1.25~1.40         |
| Impedance             | 50 Ω              |
| Connector Type        | WR28              |
| Size                  | 59.9*25.9*22.5 mm |
| Weight                | /                 |
| Operating Temperature | -40~+80 °C        |
| Storage Temperature   | /                 |
| ROHS Compliant        | Yes               |
|                       |                   |

## **Outline Drawing (mm)**