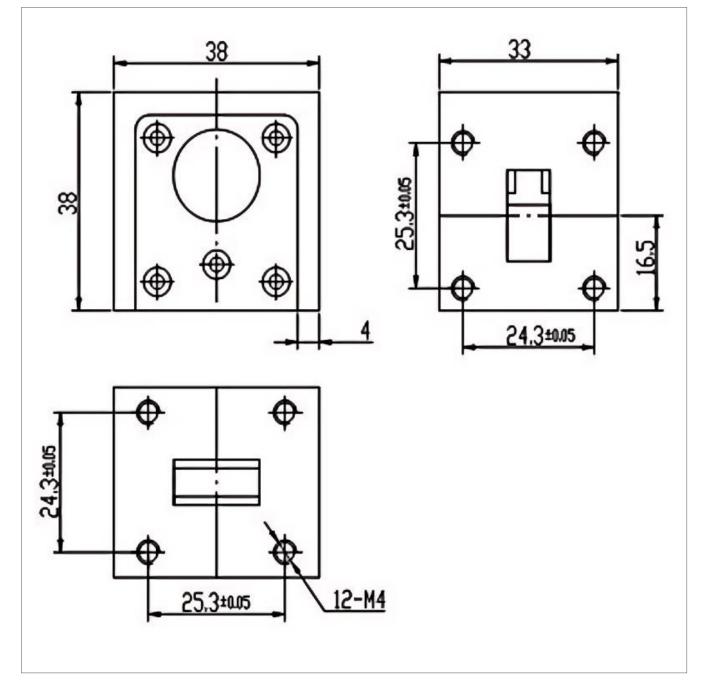

|
|-------------|-------------------------------------|
| Description | 15.0 to 18.0 GHz Waveguide Isolator |

## **General Parameters**

| Frequency Range       | 15.0~18.0 GHz |
|-----------------------|---------------|
| Bandwidth Max         | 100%          |
| Insertion Loss Max    | 0.40 dB       |
| Isolation Min         | 20.0 dB       |
| Forward Power         | 1             |
| Reverse Power         | 1             |
| VSWR Max              | 1.20          |
| Impedance             | 50 Ω          |
| Connector Type        | WR140         |
| Size                  | 38*38*33 mm   |
| Weight                | 1             |
| Operating Temperature | -40~+80 °C    |
| Storage Temperature   | 1             |
| ROHS Compliant        | Yes           |



## **Outline Drawing (mm)**