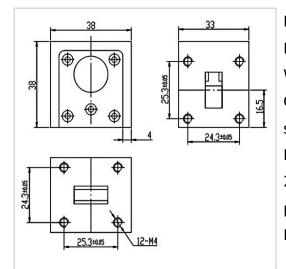

RF Solution offer a wide selection of Waveguide Isolator for global customers. BG3838-WR140 is a Waveguide Isolator in Frequency Range of 15.0~18.0 GHz. It is made of high quality materials under a high standard, the Bandwidth Max of this product is 100%, Insertion Loss Max is 0.40 dB and Isolation Min is 20.0 dB. The component has a good working performance and stability, it is ideal for handling a Forward Power of /.

## **Product Details**

| Part Number | BG3838-WR140                        |
|-------------|-------------------------------------|
| Description | 15.0 to 18.0 GHz Waveguide Isolator |

## **General Parameters**

| Frequency Range       | 15.0~18.0 GHz |
|-----------------------|---------------|
| Bandwidth Max         | 100%          |
| Insertion Loss Max    | 0.40 dB