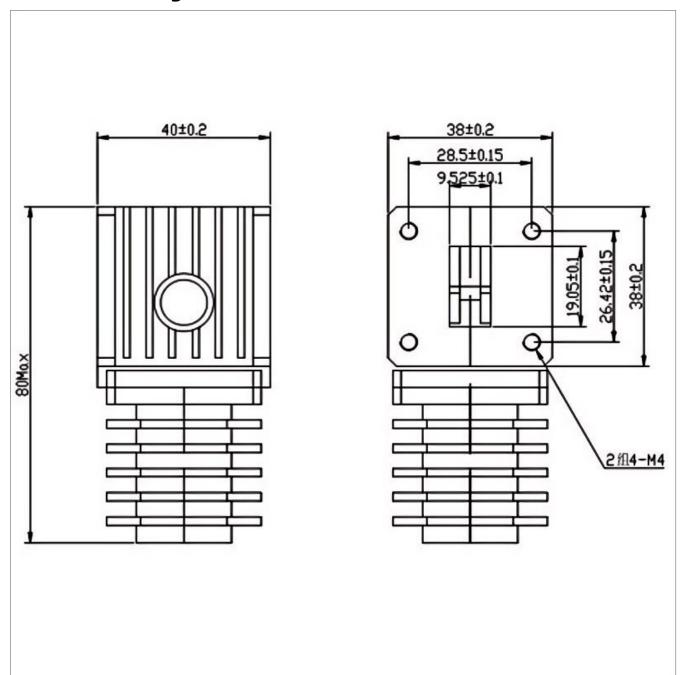

## **General Parameters**

| Frequency Range       | 13.7~14.7 GHz |
|-----------------------|---------------|
| Bandwidth Max         | 100%          |
| Insertion Loss Max    | 0.25 dB       |
| Isolation Min         | 20.0 dB       |
| Forward Power         | I             |
| Reverse Power         |               |
| VSWR Max              | 1.20          |
| Impedance             | 50 Ω          |
| Connector Type        | WR75          |
| Size                  | 80*40*38 mm   |
| Weight                | I             |
| Operating Temperature | -40~+80 °C    |
| Storage Temperature   |               |
| ROHS Compliant        | Yes           |

## **Outline Drawing (mm)**