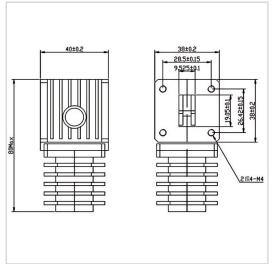

## **General Parameters**

| Frequency Range       | 13.7~14.7 GHz |
|-----------------------|---------------|
| Bandwidth Max         | 100%          |
| Insertion Loss Max    | 0.25 dB       |
| Isolation Min         | 20.0 dB       |
| Forward Power         | I             |
| Reverse Power         |               |
| VSWR Max              | 1.20          |
| Impedance             | 50 Ω          |
| Connector Type        | WR75          |
| Size                  | 80*40*38 mm   |
| Weight                | I             |
| Operating Temperature | -40~+80 °C    |
| Storage Temperature   |               |
| ROHS Compliant        | Yes           |

## **Outline Drawing (mm)**