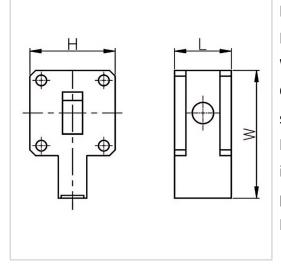

RF Solution offer a wide selection of Waveguide Isolator for global customers. BG4457-WR75 is a Waveguide Isolator in Frequency Range of 10.0~15.0 GHz. It is made of high quality materials under a high standard, the Bandwidth Max of this product is 500M, Insertion Loss Max is 0.25~0.40 dB and Isolation Min is 20.0~25.0 dB. The component has a good working performance and stability, it is ideal for handling a Forward Power of /.

## Product Details

| Part Number | BG4457-WR75                         |
|-------------|-------------------------------------|
| Description | 10.0 to 15.0 GHz Waveguide Isolator |

## **General Parameters**

| Frequency Range       | 10.0~15.0 GHz     |
|-----------------------|-------------------|
| Bandwidth Max         | 500M              |
| Insertion Loss