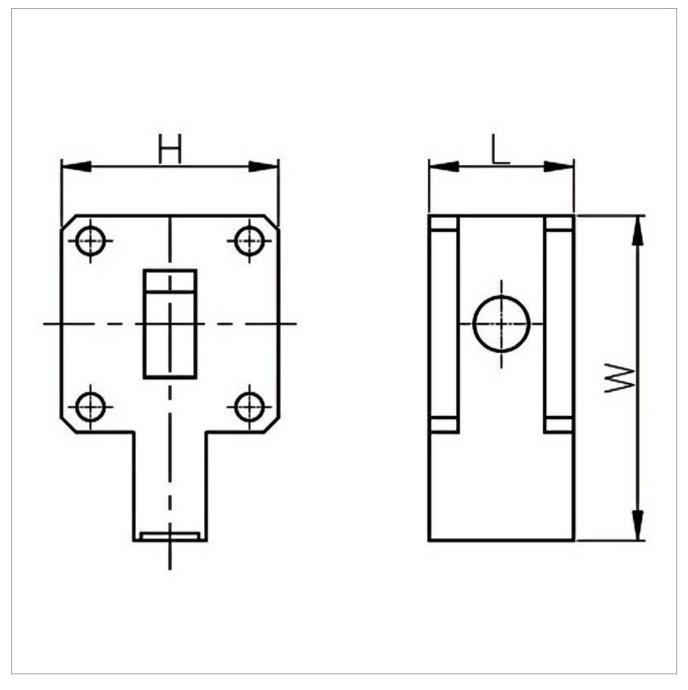

scription | 10.0 to 15.0 GHz Waveguide Isolator |

## **General Parameters**

| Frequency Range       | 10.0~15.0 GHz     |
|-----------------------|-------------------|
| Bandwidth Max         | 500M              |
| Insertion Loss Max    | 0.25~0.40 dB      |
| Isolation Min         | 20.0~25.0 dB      |
| Forward Power         | 1                 |
| Reverse Power         | 1                 |
| VSWR Max              | 1.15~1.25         |
| Impedance             | 50 Ω              |
| Connector Type        | WR75              |
| Size                  | 57.1*44.5*38.1 mm |
| Weight                | 1                 |
| Operating Temperature | -40~+80 °C        |
| Storage Temperature   | 1                 |
| ROHS Compliant        | Yes               |



## **Outline Drawing (mm)**