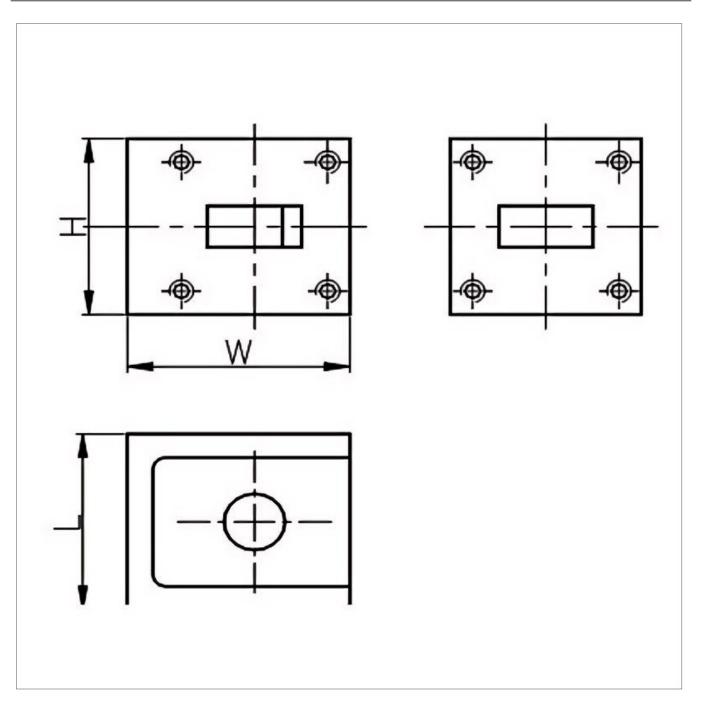

|

## **Outline Drawing (mm)**