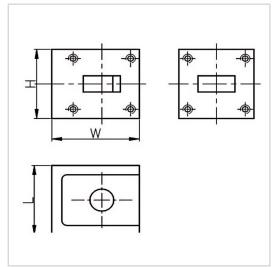

RF Solution offer a wide selection of Waveguide Circulator for global customers. BH3845-WR75 is a Waveguide Circulator in Frequency Range of 10.0~15.0 GHz. It is made of high quality materials under a high standard, the Bandwidth Max of this product is 10/20%, Insertion Loss Max is 0.25 dB and Isolation Min is 23.0~25.0 dB. The component has a good working performance and stability, it is ideal for handling a Forward Power of /.

## **Product Details**

| Part Number | BH3845-WR75                           |
|-------------|---------------------------------------|
| Description | 10.0 to 15.0 GHz Waveguide Circulator |

## **General Parameters**

| Frequency Range       | 10.0~15.0 GHz