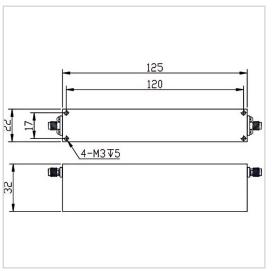

## **General Parameters**

| Rejection Band        | 2110~2115 MHz             |
|-----------------------|---------------------------|
| Pass Band             | DC~2095MHz / 2170~4200MHz |
| Insertion Loss Max    | 1.8 dB                    |
| Rejection Min         | 40 dB                     |
| Rated Power           | 20 W                      |
| VSWR Max              | 2.00                      |
| Impedance             | 50 Ω                      |
| Connector Type        | SMA-F                     |
| Size                  | 125*32*22 mm              |
| Surface Finishing     | Black Painting            |
| Operating Temperature | Ordinary temperature      |
| Storage Temperature   | -55~+85 °C                |
| ROHS Compliant        | Yes                       |

## **Outline Drawing (mm)**