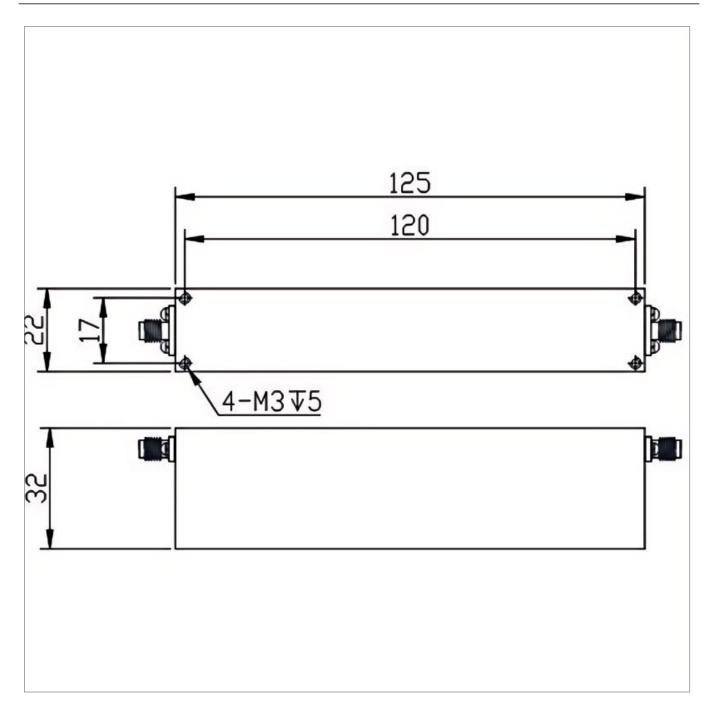

## **General Parameters**

| Rejection Band        | 2110~2115 MHz             |
|-----------------------|---------------------------|
| Pass Band             | DC~2095MHz / 2170~4200MHz |
| Insertion Loss Max    | 1.8 dB                    |
| Rejection Min         | 40 dB                     |
| Rated Power           | 20 W                      |
| VSWR Max              | 2.00                      |
| Impedance             | 50 Ω                      |
| Connector Type        | SMA-F                     |
| Size                  | 125*32*22 mm              |
| Surface Finishing     | Black Painting            |
| Operating Temperature | Ordinary temperature      |
| Storage Temperature   | -55~+85 °C                |
| ROHS Compliant        | Yes                       |

## **Outline Drawing (mm)**