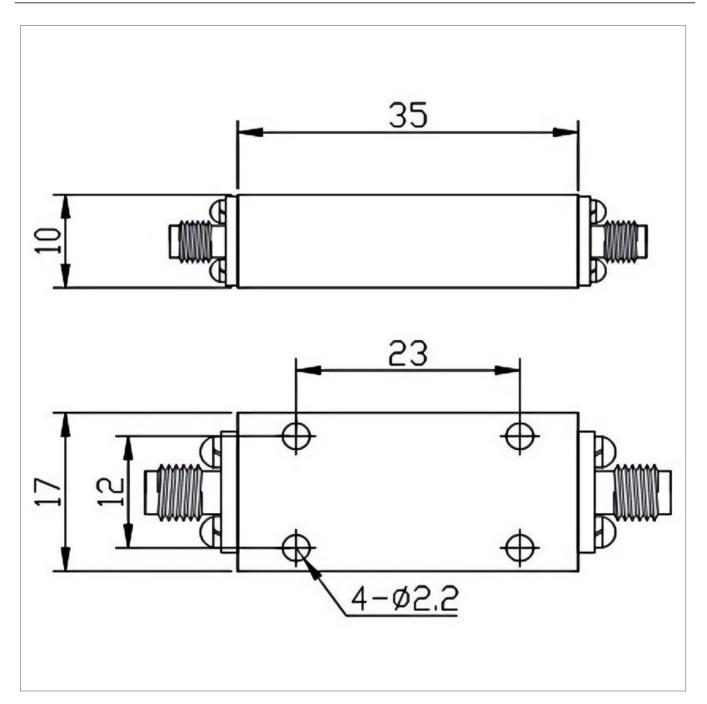

## **General Parameters**

| Rejection Band        | 24.0~24.25 GHz         |
|-----------------------|------------------------|
| Pass Band             | DC~23GHz / 25.25~40GHz |
| Insertion Loss Max    | 3.0 dB                 |
| Rejection Min         | 40 dB                  |
| Rated Power           | 1 W                    |
| VSWR Max              | 2.00                   |
| Impedance             | 50 Ω                   |
| Connector Type        | SMA-F                  |
| Size                  | 35*17*10 mm            |
| Surface Finishing     | Black Painting         |
| Operating Temperature | Ordinary temperature   |
| Storage Temperature   | -55~+85 °C             |
| ROHS Compliant        | Yes                    |

## **Outline Drawing (mm)**