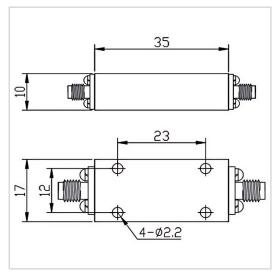

## **General Parameters**

| Rejection Band        | 24.0~24.25 GHz         |
|-----------------------|------------------------|
| Pass Band             | DC~23GHz / 25.25~40GHz |
| Insertion Loss Max    | 3.0 dB                 |
| Rejection Min         | 40 dB                  |
| Rated Power           | 1 W                    |
| VSWR Max              | 2.00                   |
| Impedance             | 50 Ω                   |
| Connector Type        | SMA-F                  |
| Size                  | 35*17*10 mm            |
| Surface Finishing     | Black Painting         |
| Operating Temperature | Ordinary temperature   |
| Storage Temperature   | -55~+85 °C             |
| ROHS Compliant        | Yes                    |

## **Outline Drawing (mm)**