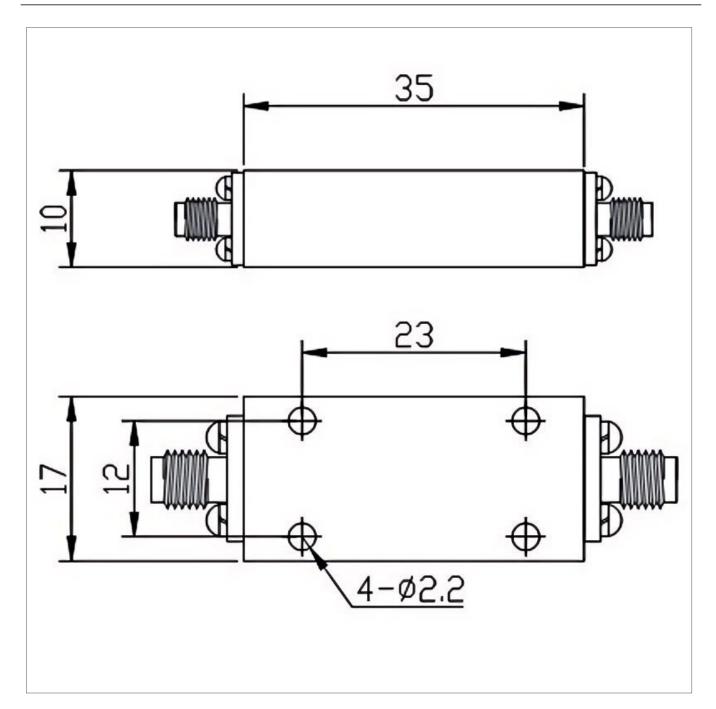

## **General Parameters**

| Rejection Band        | 26.5~29.5 GHz        |
|-----------------------|----------------------|
| Pass Band             | DC~25GHz / 31~50GHz  |
| Insertion Loss Max    | 3.0 dB               |
| Rejection Min         | 60 dB                |
| Rated Power           | 1 W                  |
| VSWR Max              | 2.00                 |
| Impedance             | 50 Ω                 |
| Connector Type        | SMA-F                |
| Size                  | 35*17*10 mm          |
| Surface Finishing     | Black Painting       |
| Operating Temperature | Ordinary temperature |
| Storage Temperature   | -55~+85 °C           |
| ROHS Compliant        | Yes                  |

## **Outline Drawing (mm)**