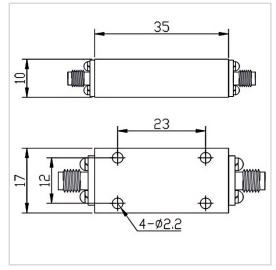

## **General Parameters**

| Rejection Band        | 26.5~29.5 GHz        |
|-----------------------|----------------------|
| Pass Band             | DC~25GHz / 31~50GHz  |
| Insertion Loss Max    | 3.0 dB               |
| Rejection Min         | 60 dB                |
| Rated Power           | 1 W                  |
| VSWR Max              | 2.00                 |
| Impedance             | 50 Ω                 |
| Connector Type        | SMA-F                |
| Size                  | 35*17*10 mm          |
| Surface Finishing     | Black Painting       |
| Operating Temperature | Ordinary temperature |
| Storage Temperature   | -55~+85 °C           |
| ROHS Compliant        | Yes                  |

## **Outline Drawing (mm)**