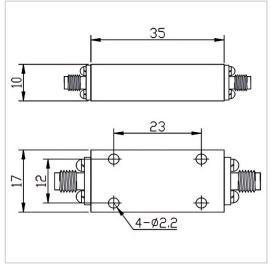

## **General Parameters**

| Rejection Band        | 27.5~28.35 GHz           |
|-----------------------|--------------------------|
| Pass Band             | DC~26.3GHz / 29.55~50GHz |
| Insertion Loss Max    | 3.0 dB                   |
| Rejection Min         | 60 dB                    |
| Rated Power           | 1 W                      |
| VSWR Max              | 2.00                     |
| Impedance             | 50 Ω                     |
| Connector Type        | SMA-F                    |
| Size                  | 35*17*10 mm              |
| Surface Finishing     | Black Painting           |
| Operating Temperature | Ordinary temperature     |
| Storage Temperature   | -55~+85 °C               |
| ROHS Compliant        | Yes                      |

## **Outline Drawing (mm)**