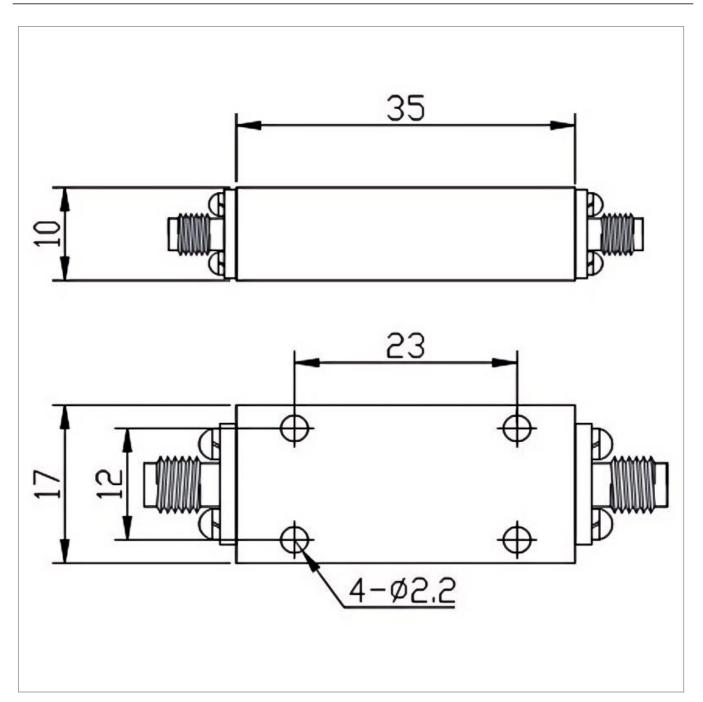

## **General Parameters**

| Rejection Band        | 27.5~28.35 GHz           |
|-----------------------|--------------------------|
| Pass Band             | DC~26.3GHz / 29.55~50GHz |
| Insertion Loss Max    | 3.0 dB                   |
| Rejection Min         | 60 dB                    |
| Rated Power           | 1 W                      |
| VSWR Max              | 2.00                     |
| Impedance             | 50 Ω                     |
| Connector Type        | SMA-F                    |
| Size                  | 35*17*10 mm              |
| Surface Finishing     | Black Painting           |
| Operating Temperature | Ordinary temperature     |
| Storage Temperature   | -55~+85 °C               |
| ROHS Compliant        | Yes                      |

## **Outline Drawing (mm)**