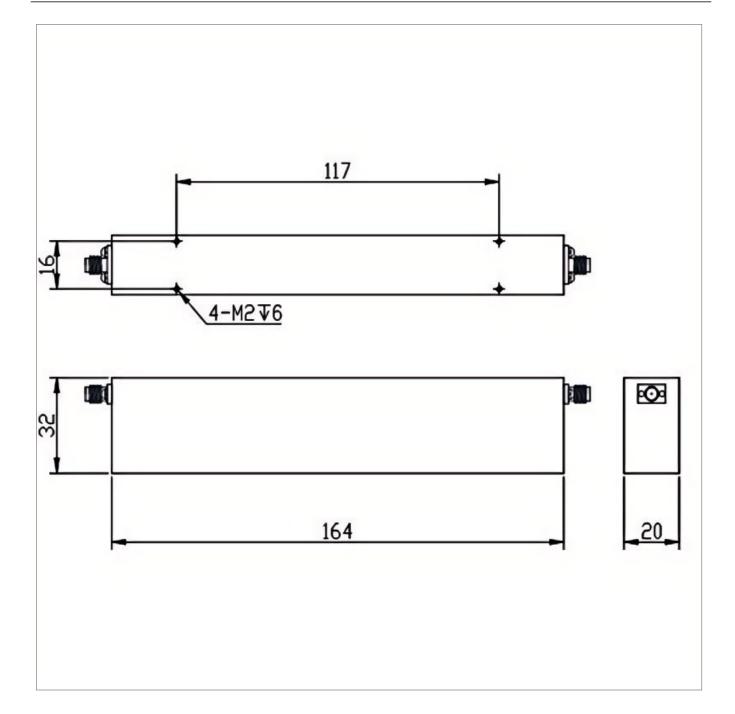

## Outline Drawing (mm)

## **General Parameters**

| Rejection Band        | 3850~4200 MHz             |
|-----------------------|---------------------------|
| Pass Band             | DC~3820MHz / 4230~8000MHz |
| Insertion Loss Max    | 3.0 dB                    |
| Rejection Min         | 40 dB                     |
| Rated Power           | 20 W                      |
| VSWR Max              | 2.00                      |
| Impedance             | 50 Ω                      |
| Connector Type        | SMA-F                     |
| Size                  | 164*32*20 mm              |
| Surface Finishing     | Black Painting            |
| Operating Temperature | Ordinary temperature      |
| Storage Temperature   | -55~+85 °C                |
| ROHS Compliant        | Yes                       |