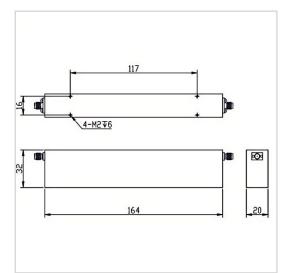

## Outline Drawing (mm)

## **General Parameters**

| Rejection Band        | 3850~4200 MHz             |
|-----------------------|---------------------------|
| Pass Band             | DC~3820MHz / 4230~8000MHz |
| Insertion Loss Max    | 3.0 dB                    |
| Rejection Min         | 40 dB                     |
| Rated Power           | 20 W                      |
| VSWR Max              | 2.00                      |
| Impedance             | 50 Ω                      |
| Connector Type        | SMA-F                     |
| Size                  | 164*32*20 mm              |
| Surface Finishing     | Black Painting            |
| Operating Temperature | Ordinary temperature      |
| Storage Temperature   | -55~+85 °C                |
| ROHS Compliant        | Yes                       |