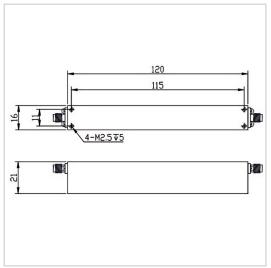

## **General Parameters**

| Rejection Band        | 5925~6425 MHz              |
|-----------------------|----------------------------|
| Pass Band             | DC~5875MHz / 5475~18000MHz |
| Insertion Loss Max    | 3.0 dB                     |
| Rejection Min         | 40 dB                      |
| Rated Power           | 10 W                       |
| VSWR Max              | 2.00                       |
| Impedance             | 50 Ω                       |
| Connector Type        | SMA-F                      |
| Size                  | 120*21*16 mm               |
| Surface Finishing     | Black Painting             |
| Operating Temperature | Ordinary temperature       |
| Storage Temperature   | -55~+85 °C                 |
| ROHS Compliant        | Yes                        |

## **Outline Drawing (mm)**

Web:www.solutionrf.com

Whatsapp:+86-15351235297