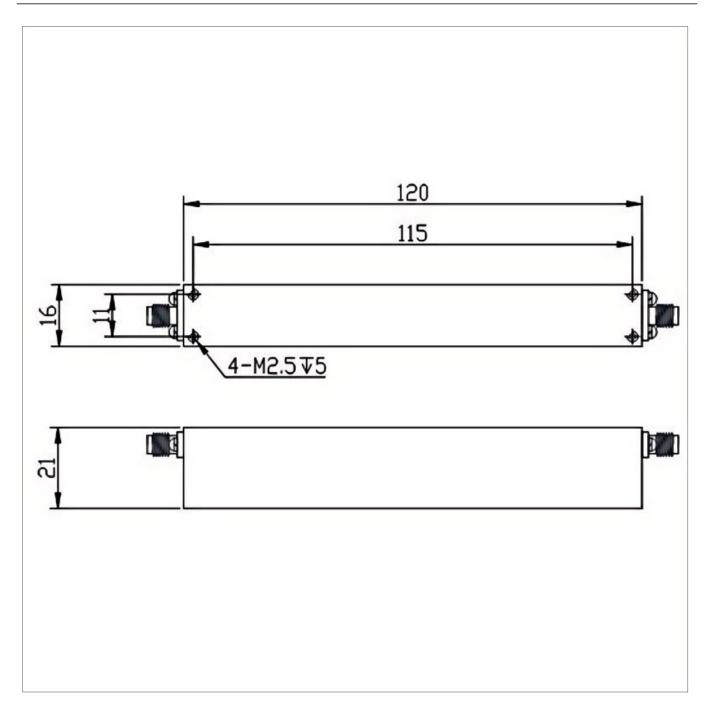

## **General Parameters**

| Rejection Band        | 5925~6425 MHz              |
|-----------------------|----------------------------|
| Pass Band             | DC~5875MHz / 5475~18000MHz |
| Insertion Loss Max    | 3.0 dB                     |
| Rejection Min         | 40 dB                      |
| Rated Power           | 10 W                       |
| VSWR Max              | 2.00                       |
| Impedance             | 50 Ω                       |
| Connector Type        | SMA-F                      |
| Size                  | 120*21*16 mm               |
| Surface Finishing     | Black Painting             |
| Operating Temperature | Ordinary temperature       |
| Storage Temperature   | -55~+85 °C                 |
| ROHS Compliant        | Yes                        |

## **Outline Drawing (mm)**

Web:www.solutionrf.com

Whatsapp:+86-15351235297