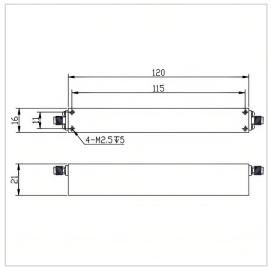

## **General Parameters**

| Rejection Band        | 6425~6525 MHz              |
|-----------------------|----------------------------|
| Pass Band             | DC~6375MHz / 6575~18000MHz |
| Insertion Loss Max    | 3.0 dB                     |
| Rejection Min         | 40 dB                      |
| Rated Power           | 10 W                       |
| VSWR Max              | 2.00                       |
| Impedance             | 50 Ω                       |
| Connector Type        | SMA-F                      |
| Size                  | 120*21*16 mm               |
| Surface Finishing     | Black Painting             |
| Operating Temperature | Ordinary temperature       |
| Storage Temperature   | -55~+85 °C                 |
| ROHS Compliant        | Yes                        |

## **Outline Drawing (mm)**