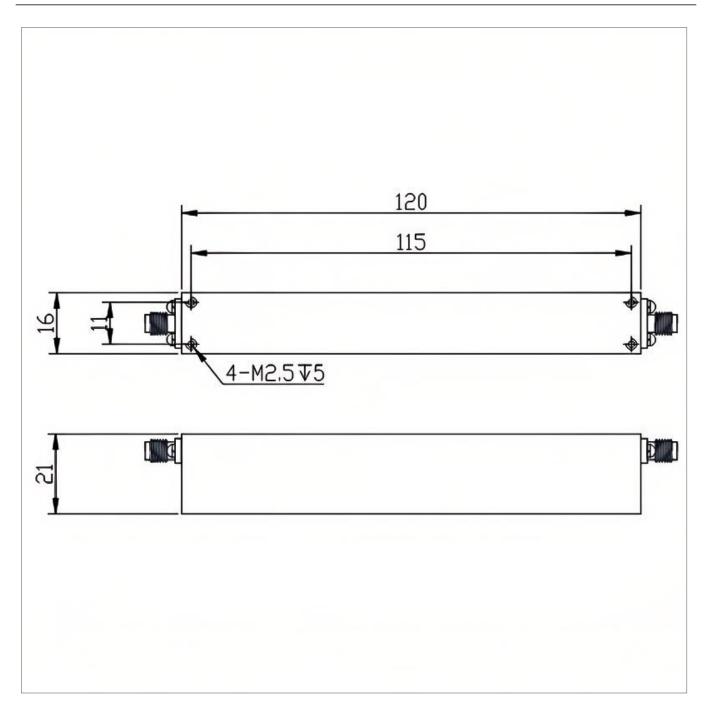

## **General Parameters**

| Rejection Band        | 6425~6525 MHz              |
|-----------------------|----------------------------|
| Pass Band             | DC~6375MHz / 6575~18000MHz |
| Insertion Loss Max    | 3.0 dB                     |
| Rejection Min         | 40 dB                      |
| Rated Power           | 10 W                       |
| VSWR Max              | 2.00                       |
| Impedance             | 50 Ω                       |
| Connector Type        | SMA-F                      |
| Size                  | 120*21*16 mm               |
| Surface Finishing     | Black Painting             |
| Operating Temperature | Ordinary temperature       |
| Storage Temperature   | -55~+85 °C                 |
| ROHS Compliant        | Yes                        |

## **Outline Drawing (mm)**