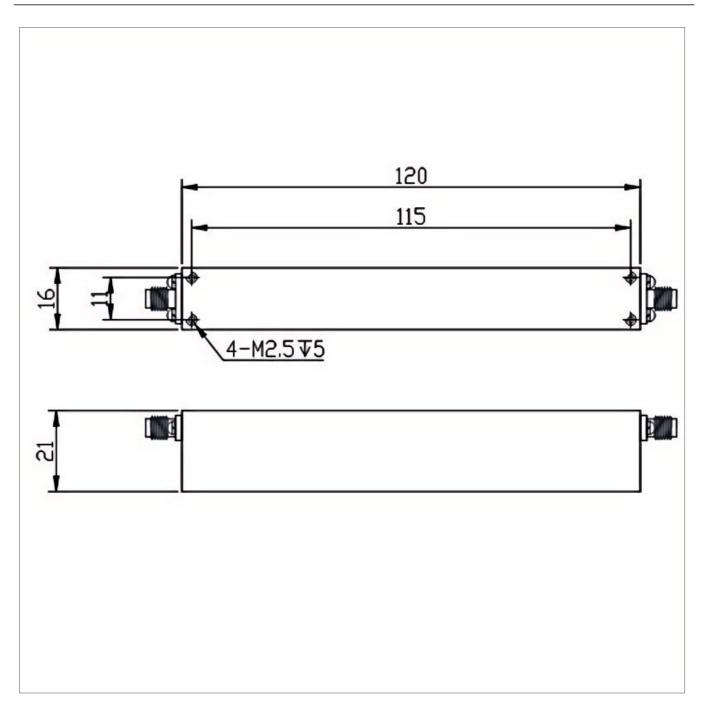

## **General Parameters**

| Rejection Band        | 6525~6875 MHz              |
|-----------------------|----------------------------|
| Pass Band             | DC~6475MHz / 6975~18000MHz |
| Insertion Loss Max    | 3.0 dB                     |
| Rejection Min         | 40 dB                      |
| Rated Power           | 10 W                       |
| VSWR Max              | 2.00                       |
| Impedance             | 50 Ω                       |
| Connector Type        | SMA-F                      |
| Size                  | 120*21*16 mm               |
| Surface Finishing     | Black Painting             |
| Operating Temperature | Ordinary temperature       |
| Storage Temperature   | -55~+85 °C                 |
| ROHS Compliant        | Yes                        |

## **Outline Drawing (mm)**