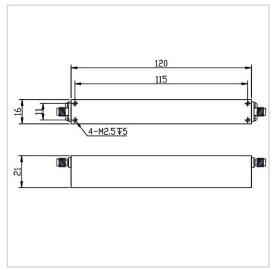

## **General Parameters**

| Rejection Band        | 6525~6875 MHz              |
|-----------------------|----------------------------|
| Pass Band             | DC~6475MHz / 6975~18000MHz |
| Insertion Loss Max    | 3.0 dB                     |
| Rejection Min         | 40 dB                      |
| Rated Power           | 10 W                       |
| VSWR Max              | 2.00                       |
| Impedance             | 50 Ω                       |
| Connector Type        | SMA-F                      |
| Size                  | 120*21*16 mm               |
| Surface Finishing     | Black Painting             |
| Operating Temperature | Ordinary temperature       |
| Storage Temperature   | -55~+85 °C                 |
| ROHS Compliant        | Yes                        |

## **Outline Drawing (mm)**