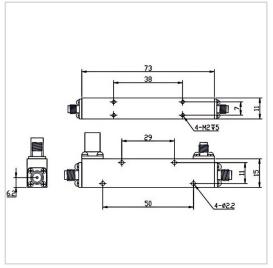

## **Outline Drawing (mm)**

Web:www.solutionrf.com

Whatsapp:+86-15351235297

## **General Parameters**

| Frequency Range          | 1.0-4.0GHz        |
|--------------------------|-------------------|
| Insertion Loss Max       | 0.5 dB            |
| Nominal Coupling         | 6±1 dB            |
| Coupling Sensitivity Max | ±0.7 dB           |
| Rated Power              | 50 W              |
| VSWR Max                 | 1.20              |
| Directivity Min          | 20 dB             |
| Impedance                | 50 Ω              |
| Connector Type           | SMA-F             |
| Size                     | 73.0x15.0x10.0 mm |
| Surface Finishing        | Grey Painting     |
| Operating Temperature    | -55 ~ +85 ℃       |
| Storage Temperature      | /                 |
| ROHS Compliant           | Yes               |