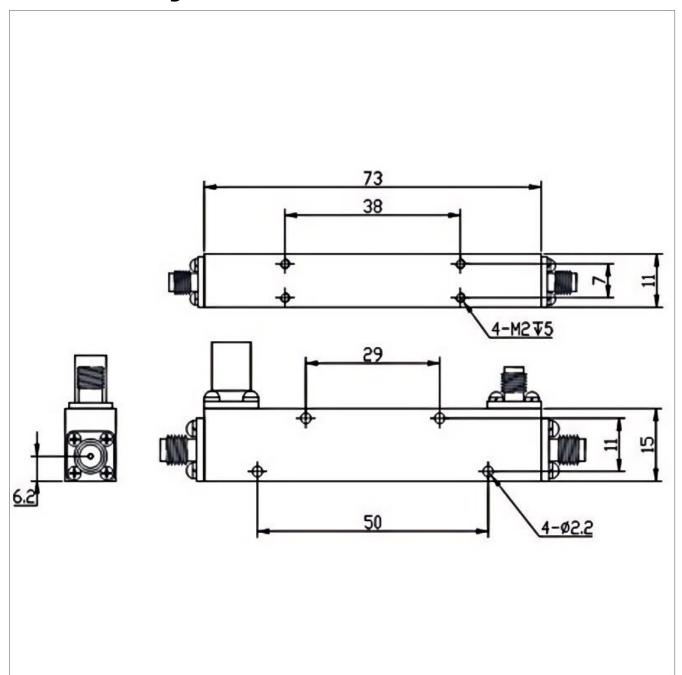

## **Outline Drawing (mm)**

Web:www.solutionrf.com

Whatsapp:+86-15351235297

## **General Parameters**

| Frequency Range          | 1.0-4.0GHz        |
|--------------------------|-------------------|
| Insertion Loss Max       | 0.5 dB            |
| Nominal Coupling         | 6±1 dB            |
| Coupling Sensitivity Max | ±0.7 dB           |
| Rated Power              | 50 W              |
| VSWR Max                 | 1.20              |
| Directivity Min          | 20 dB             |
| Impedance                | 50 Ω              |
| Connector Type           | SMA-F             |
| Size                     | 73.0x15.0x10.0 mm |
| Surface Finishing        | Grey Painting     |
| Operating Temperature    | -55 ~ +85 ℃       |
| Storage Temperature      | /                 |
| ROHS Compliant           | Yes               |