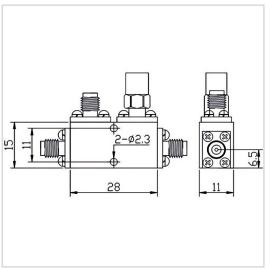

## **General Parameters**

| Frequency Range       | 27.0-32.0 GHz     |
|-----------------------|-------------------|
| Insertion Loss Max    | 1.20 dB           |
| Nominal Coupling      | 20±1 dB           |
| Coupling Sensitivity  | ±1.0 dB           |
| Rated Power           | 20 W              |
| VSWR Max              | 1.60              |
| Directivity Min       | 12.0 dB           |
| Impedance             | 50 Ω              |
| Connector Type        | 2.92-F            |
| Size                  | 28.0x15.0x11.0 mm |
| Surface Finishing     | Grey Painting     |
| Operating Temperature | -55 ~ +85 ℃       |
| Storage Temperature   | /                 |
| ROHS Compliant        | Yes               |

## **Outline Drawing (mm)**

Web:www.solutionrf.com Whatsapp:+86-15351235297 Email:Contact@solutionrf.com