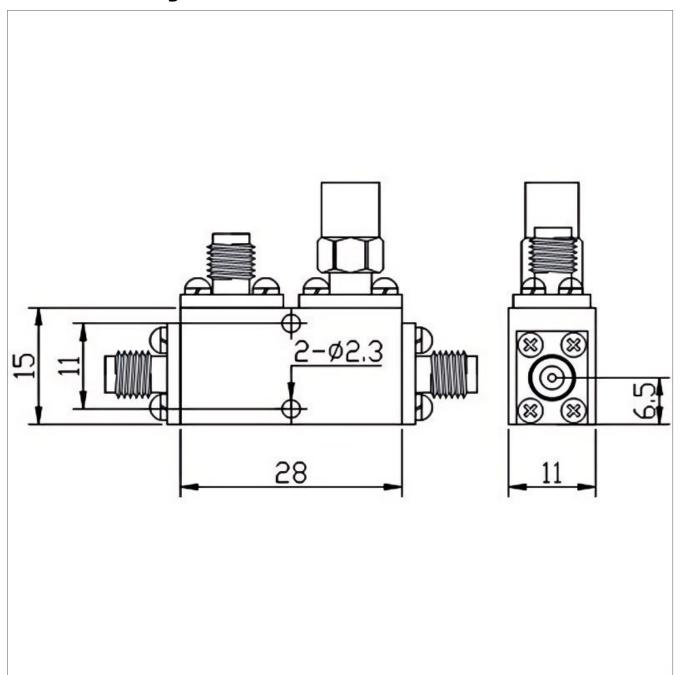

## **General Parameters**

| Frequency Range       | 27.0-32.0 GHz     |
|-----------------------|-------------------|
| Insertion Loss Max    | 1.20 dB           |
| Nominal Coupling      | 20±1 dB           |
| Coupling Sensitivity  | ±1.0 dB           |
| Rated Power           | 20 W              |
| VSWR Max              | 1.60              |
| Directivity Min       | 12.0 dB           |
| Impedance             | 50 Ω              |
| Connector Type        | 2.92-F            |
| Size                  | 28.0x15.0x11.0 mm |
| Surface Finishing     | Grey Painting     |
| Operating Temperature | -55 ~ +85 ℃       |
| Storage Temperature   | /                 |
| ROHS Compliant        | Yes               |

## **Outline Drawing (mm)**

Web:www.solutionrf.com Whatsapp:+86-15351235297 Email:Contact@solutionrf.com