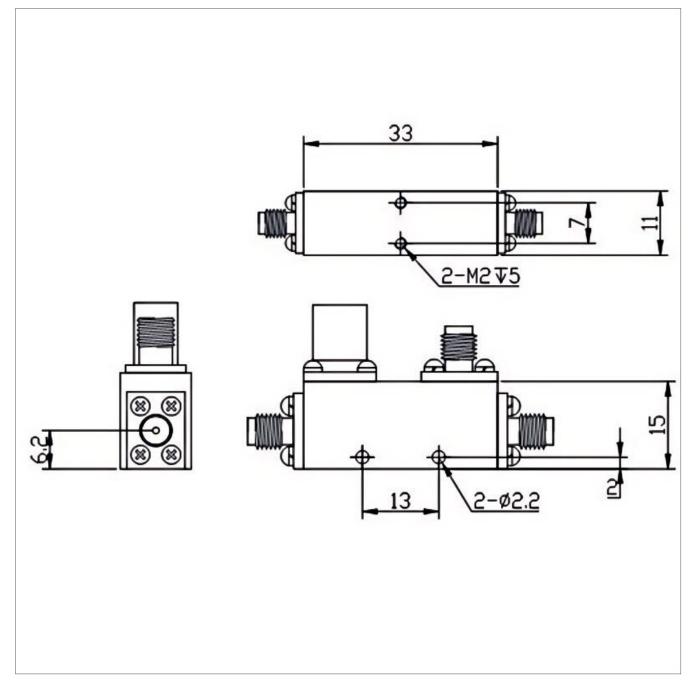

## **General Parameters**

| Frequency Range       | 4.0~18.0 GHz      |
|-----------------------|-------------------|
| Insertion Loss Max    | 0.6 dB            |
| Nominal Coupling      | 20±1 dB           |
| Coupling Sensitivity  | ± 0.7 dB          |
| Rated Power           | 20 W              |
| VSWR Max              | 1.50              |
| Directivity Min       | 12.0 dB           |
| Impedance             | 50 Ω              |
| Connector Type        | SMA-F             |
| Size                  | 33.0x15.0x11.0 mm |
| Surface Finishing     | Grey Painting     |
| Operating Temperature | -55 ~ +85 ℃       |
| Storage Temperature   | 1                 |
| ROHS Compliant        | Yes               |

## **Outline Drawing (mm)**