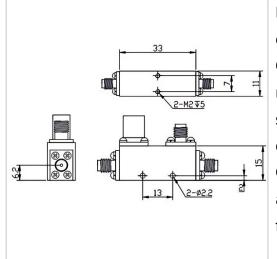

## **General Parameters**

| Frequency Range       | 4.0~18.0 GHz      |
|-----------------------|-------------------|
| Insertion Loss Max    | 0.6 dB            |
| Nominal Coupling      | 20±1 dB           |
| Coupling Sensitivity  | ± 0.7 dB          |
| Rated Power           | 20 W              |
| VSWR Max              | 1.50              |
| Directivity Min       | 12.0 dB           |
| Impedance             | 50 Ω              |
| Connector Type        | SMA-F             |
| Size                  | 33.0x15.0x11.0 mm |
| Surface Finishing     | Grey Painting     |
| Operating Temperature | -55 ~ +85 ℃       |
| Storage Temperature   | 1                 |
| ROHS Compliant        | Yes               |

## **Outline Drawing (mm)**