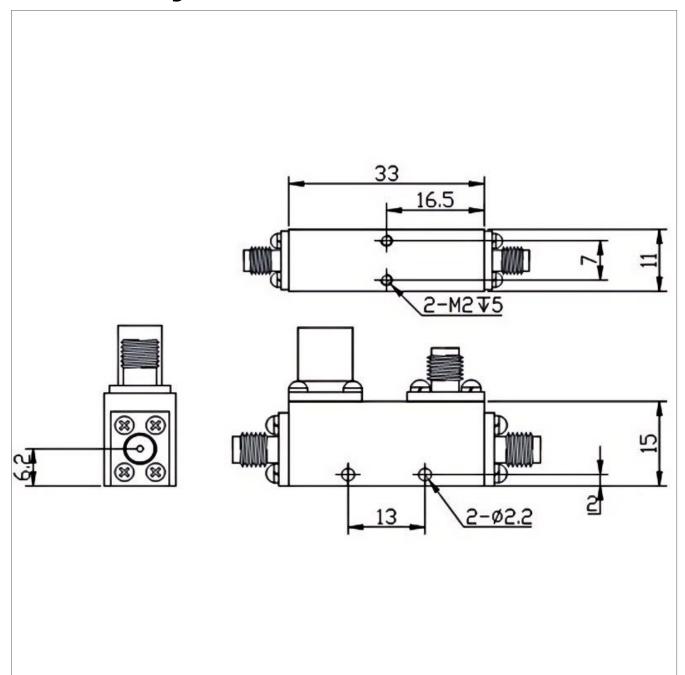

## **Outline Drawing (mm)**

Web:www.solutionrf.com

Whatsapp:+86-15351235297

## **General Parameters**

| Frequency Range       | 4.0-18.0 GHz      |
|-----------------------|-------------------|
| Insertion Loss Max    | 0.6 dB            |
| Nominal Coupling      | 30±1 dB           |
| Coupling Sensitivity  | ± 1.0 dB          |
| Rated Power           | 50 W              |
| VSWR Max              | 1.50              |
| Directivity Min       | 12 dB             |
| Impedance             | 50 Ω              |
| Connector Type        | SMA-F             |
| Size                  | 33.0x15.0x11.0 mm |
| Surface Finishing     | Grey Painting     |
| Operating Temperature | -55~+85 ℃         |
| Storage Temperature   | 1                 |
| ROHS Compliant        | Yes               |