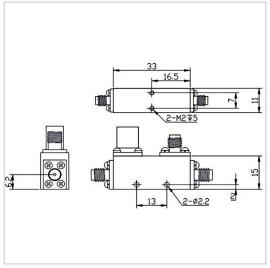

## **Outline Drawing (mm)**

Web:www.solutionrf.com

Whatsapp:+86-15351235297

## **General Parameters**

| Frequency Range       | 4.0-18.0 GHz      |
|-----------------------|-------------------|
| Insertion Loss Max    | 0.6 dB            |
| Nominal Coupling      | 30±1 dB           |
| Coupling Sensitivity  | ± 1.0 dB          |
| Rated Power           | 50 W              |
| VSWR Max              | 1.50              |
| Directivity Min       | 12 dB             |
| Impedance             | 50 Ω              |
| Connector Type        | SMA-F             |
| Size                  | 33.0x15.0x11.0 mm |
| Surface Finishing     | Grey Painting     |
| Operating Temperature | -55~+85 ℃         |
| Storage Temperature   | 1                 |
| ROHS Compliant        | Yes               |