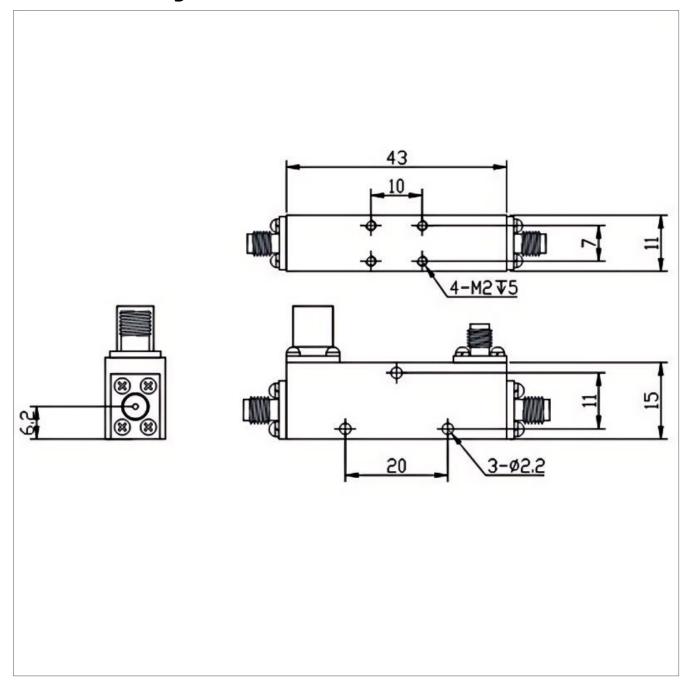

## **General Parameters**

| Frequency Range       | 2.0-18.0 GHz      |
|-----------------------|-------------------|
| Insertion Loss Max    | 0.7 dB            |
| Nominal Coupling      | 30±1 dB           |
| Coupling Sensitivity  | ±1.0 dB           |
| Rated Power           | 50 W              |
| VSWR Max              | 1.50              |
| Directivity Min       | 20 dB             |
| Impedance             | 50 Ω              |
| Connector Type        | SMA-F             |
| Size                  | 43.0x15.0x11.0 mm |
| Surface Finishing     | Grey Painting     |
| Operating Temperature | -55~+85 °C        |
| Storage Temperature   |                   |
| ROHS Compliant        | Yes               |

## **Outline Drawing (mm)**

Web:www.solutionrf.com

Whatsapp: +86-15351235297