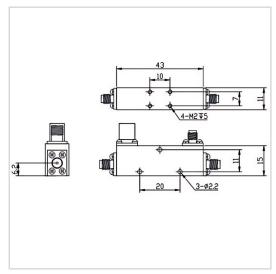

## **General Parameters**

| Frequency Range       | 2.0-18.0 GHz      |
|-----------------------|-------------------|
| Insertion Loss Max    | 0.7 dB            |
| Nominal Coupling      | 30±1 dB           |
| Coupling Sensitivity  | ±1.0 dB           |
| Rated Power           | 50 W              |
| VSWR Max              | 1.50              |
| Directivity Min       | 20 dB             |
| Impedance             | 50 Ω              |
| Connector Type        | SMA-F             |
| Size                  | 43.0x15.0x11.0 mm |
| Surface Finishing     | Grey Painting     |
| Operating Temperature | -55~+85 °C        |
| Storage Temperature   |                   |
| ROHS Compliant        | Yes               |

## **Outline Drawing (mm)**

Web:www.solutionrf.com

Whatsapp: +86-15351235297