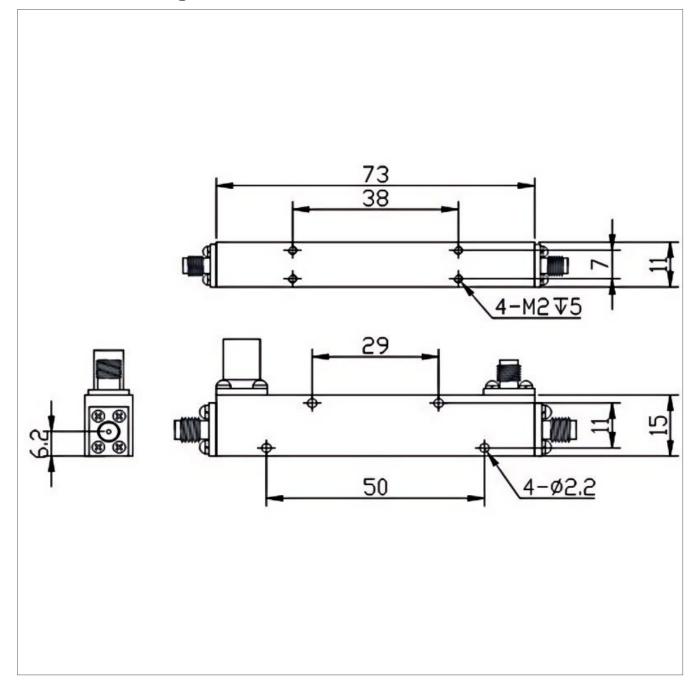

## **Outline Drawing (mm)**

## **General Parameters**

| Frequency Range       | 1.0-18.0 GHz      |
|-----------------------|-------------------|
| Insertion Loss Max    | 1.2 dB            |
| Nominal Coupling      | 30±1 dB           |
| Coupling Sensitivity  | ±1.0 dB           |
| Rated Power           | 50 W              |
| VSWR Max              | 1.60              |
| Directivity Min       | 12 dB             |
| Impedance             | 50 Ω              |
| Connector Type        | SMA-F             |
| Size                  | 73.0x15.0x11.0 mm |
| Surface Finishing     | Grey Painting     |
| Operating Temperature | -55∼+85 ℃         |
| Storage Temperature   | 1                 |
| ROHS Compliant        | Yes               |