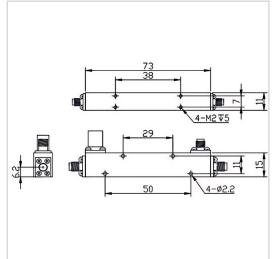

## **Outline Drawing (mm)**

## **General Parameters**

| Frequency Range       | 1.0-18.0 GHz      |
|-----------------------|-------------------|
| Insertion Loss Max    | 1.2 dB            |
| Nominal Coupling      | 30±1 dB           |
| Coupling Sensitivity  | ±1.0 dB           |
| Rated Power           | 50 W              |
| VSWR Max              | 1.60              |
| Directivity Min       | 12 dB             |
| Impedance             | 50 Ω              |
| Connector Type        | SMA-F             |
| Size                  | 73.0x15.0x11.0 mm |
| Surface Finishing     | Grey Painting     |
| Operating Temperature | -55∼+85 ℃         |
| Storage Temperature   | 1                 |
| ROHS Compliant        | Yes               |