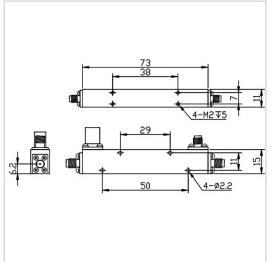

## **General Parameters**

| Frequency Range       | 1.0-4.0 GHz       |
|-----------------------|-------------------|
| Insertion Loss Max    | 0.5 dB            |
| Nominal Coupling      | 30±1 dB           |
| Coupling Sensitivity  | ±0.7 dB           |
| Rated Power           | 50 W              |
| VSWR Max              | 1.20              |
| Directivity Min       | 20 dB             |
| Impedance             | 50 Ω              |
| Connector Type        | SMA-F             |
| Size                  | 73.0x15.0x11.0 mm |
| Surface Finishing     | Grey Painting     |
| Operating Temperature | -55~+85 ℃         |
| Storage Temperature   | /                 |
| ROHS Compliant        | Yes               |

## **Outline Drawing (mm)**