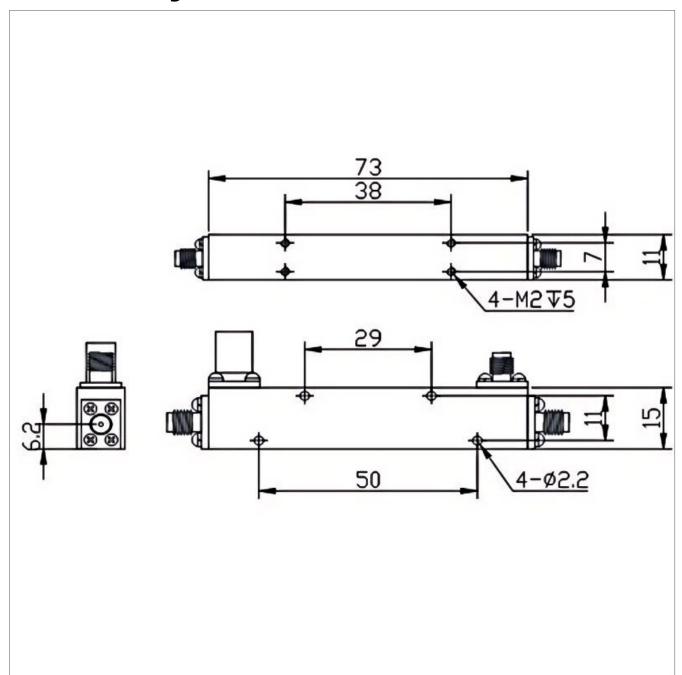

## **General Parameters**

| Frequency Range       | 1.0-4.0 GHz       |
|-----------------------|-------------------|
| Insertion Loss Max    | 0.5 dB            |
| Nominal Coupling      | 30±1 dB           |
| Coupling Sensitivity  | ±0.7 dB           |
| Rated Power           | 50 W              |
| VSWR Max              | 1.20              |
| Directivity Min       | 20 dB             |
| Impedance             | 50 Ω              |
| Connector Type        | SMA-F             |
| Size                  | 73.0x15.0x11.0 mm |
| Surface Finishing     | Grey Painting     |
| Operating Temperature | -55~+85 ℃         |
| Storage Temperature   | /                 |
| ROHS Compliant        | Yes               |

## **Outline Drawing (mm)**