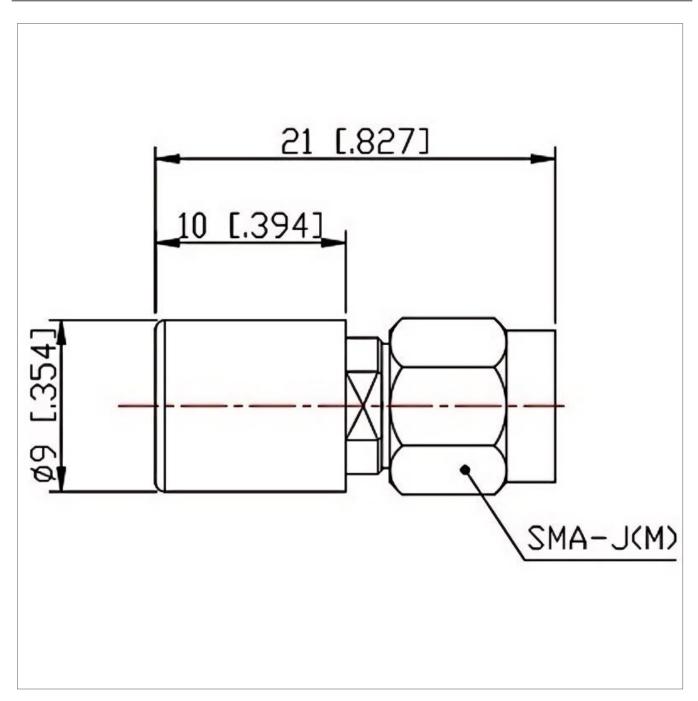

## **General Parameters**

| Frequency Range       | DC~12.4 GHz |
|-----------------------|-------------|
| Connector Type        | SMA-M (J)   |
| VSWR Max              | 1.25        |
| Impedance             | 50 Ω        |
| Power                 | 2 W         |
| Size                  | Φ9.0*21 mm  |
| Weight                | 6.5 g       |
| Operating Temperature | -55~+125 °C |
| Storage Temperature   |             |
| ROHS Compliant        | Yes         |

## **Outline Drawing (mm)**