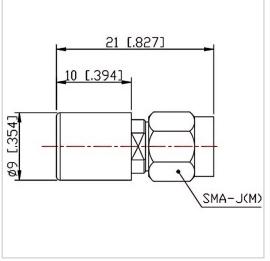

## **General Parameters**

| Frequency Range       | DC~12.4 GHz |
|-----------------------|-------------|
| Connector Type        | SMA-M (J)   |
| VSWR Max              | 1.25        |
| Impedance             | 50 Ω        |
| Power                 | 2 W         |
| Size                  | Φ9.0*21 mm  |
| Weight                | 6.5 g       |
| Operating Temperature | -55~+125 °C |
| Storage Temperature   |             |
| ROHS Compliant        | Yes         |

## **Outline Drawing (mm)**