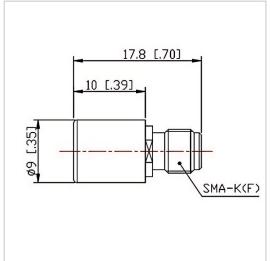

## **General Parameters**

| Frequency Range       | DC~12.4 GHz  |
|-----------------------|--------------|
| Connector Type        | SMA-F (K)    |
| VSWR Max              | 1.25         |
| Impedance             | 50 Ω         |
| Power                 | 2 W          |
| Size                  | Ф9.0*17.8 mm |
| Weight                | 6.5 g        |
| Operating Temperature | -55~+125 °C  |
| Storage Temperature   |              |
| ROHS Compliant        | Yes          |

## **Outline Drawing (mm)**