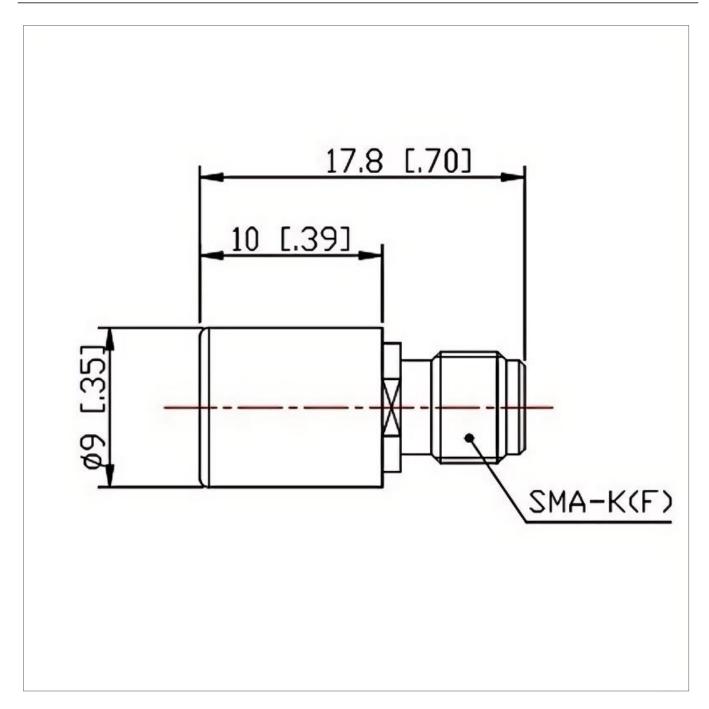

## **General Parameters**

| Frequency Range       | DC~12.4 GHz  |
|-----------------------|--------------|
| Connector Type        | SMA-F (K)    |
| VSWR Max              | 1.25         |
| Impedance             | 50 Ω         |
| Power                 | 2 W          |
| Size                  | Ф9.0*17.8 mm |
| Weight                | 6.5 g        |
| Operating Temperature | -55~+125 °C  |
| Storage Temperature   |              |
| ROHS Compliant        | Yes          |

## **Outline Drawing (mm)**