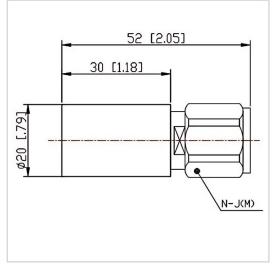

## **General Parameters**

| Frequency Range       | DC~6.0 GHz  |
|-----------------------|-------------|
| Connector Type        | N-M (J)     |
| VSWR Max              | 1.25        |
| Impedance             | 50 Ω        |
| Power                 | 2 W         |
| Size                  | Ф20*30 mm   |
| Weight                | 1           |
| Operating Temperature | -55~+125 °C |
| Storage Temperature   | 1           |
| ROHS Compliant        | Yes         |

## **Outline Drawing (mm)**