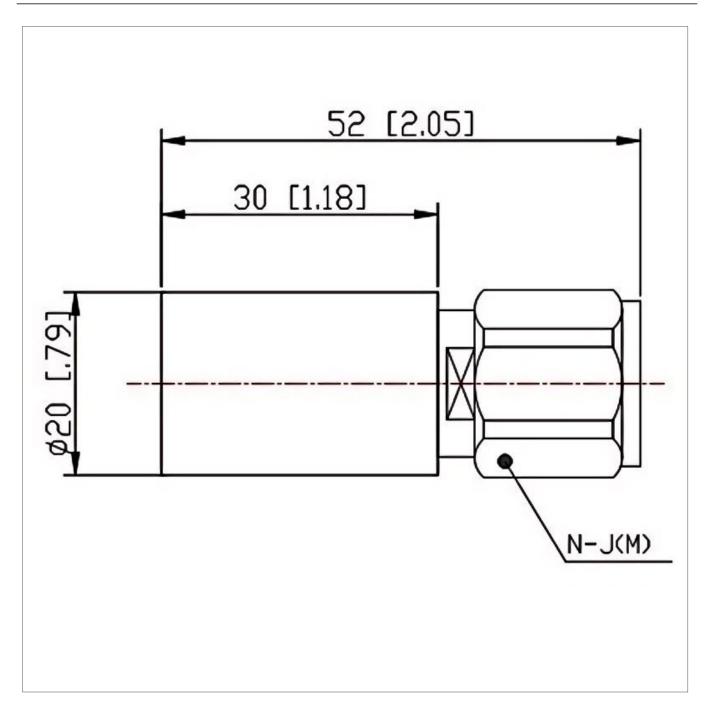

## **General Parameters**

| Frequency Range       | DC~6.0 GHz  |
|-----------------------|-------------|
| Connector Type        | N-M (J)     |
| VSWR Max              | 1.25        |
| Impedance             | 50 Ω        |
| Power                 | 2 W         |
| Size                  | Ф20*30 mm   |
| Weight                | 1           |
| Operating Temperature | -55~+125 °C |
| Storage Temperature   | 1           |
| ROHS Compliant        | Yes         |

## **Outline Drawing (mm)**