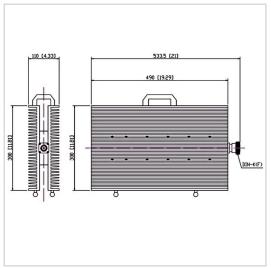

## **General Parameters**

| Frequency Range       | DC~1.0 GHz     |
|-----------------------|----------------|
| Connector Type        | DIN-F (K)      |
| VSWR Max              | 1.35           |
| Impedance             | 50 Ω           |
| Power                 | 1000 W         |
| Size                  | 300*490*110 mm |
| Weight                | 17600 g        |
| Operating Temperature | -55~+125 °C    |
| Storage Temperature   | I .            |
| ROHS Compliant        | Yes            |

## **Outline Drawing (mm)**

DC~1.0 GHz Coaxial Fixed Termination(Dummy Load)