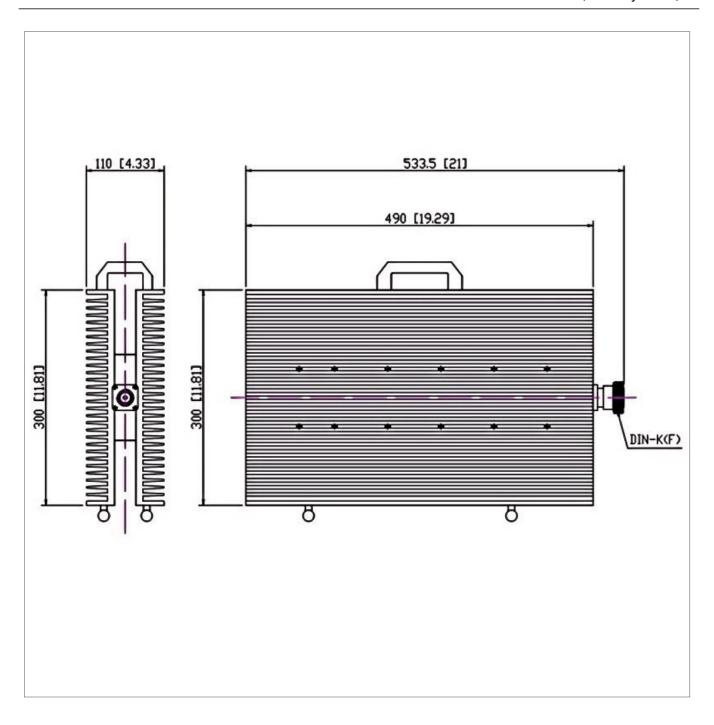

## **General Parameters**

| Frequency Range       | DC~1.0 GHz     |
|-----------------------|----------------|
| Connector Type        | DIN-F (K)      |
| VSWR Max              | 1.35           |
| Impedance             | 50 Ω           |
| Power                 | 1000 W         |
| Size                  | 300*490*110 mm |
| Weight                | 17600 g        |
| Operating Temperature | -55~+125 °C    |
| Storage Temperature   | I .            |
| ROHS Compliant        | Yes            |

## **Outline Drawing (mm)**

DC~1.0 GHz Coaxial Fixed Termination(Dummy Load)