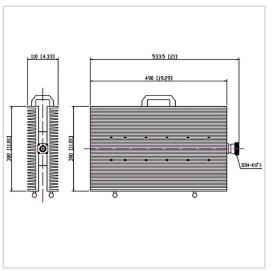

## **General Parameters**

| Frequency Range       | DC~2.0 GHz     |
|-----------------------|----------------|
| Connector Type        | DIN-F (K)      |
| VSWR Max              | 1.35           |
| Impedance             | 50 Ω           |
| Power                 | 1000 W         |
| Size                  | 300*490*110 mm |
| Weight                | 17600 g        |
| Operating Temperature | -55~+125 °C    |
| Storage Temperature   | I .            |
| ROHS Compliant        | Yes            |

## **Outline Drawing (mm)**