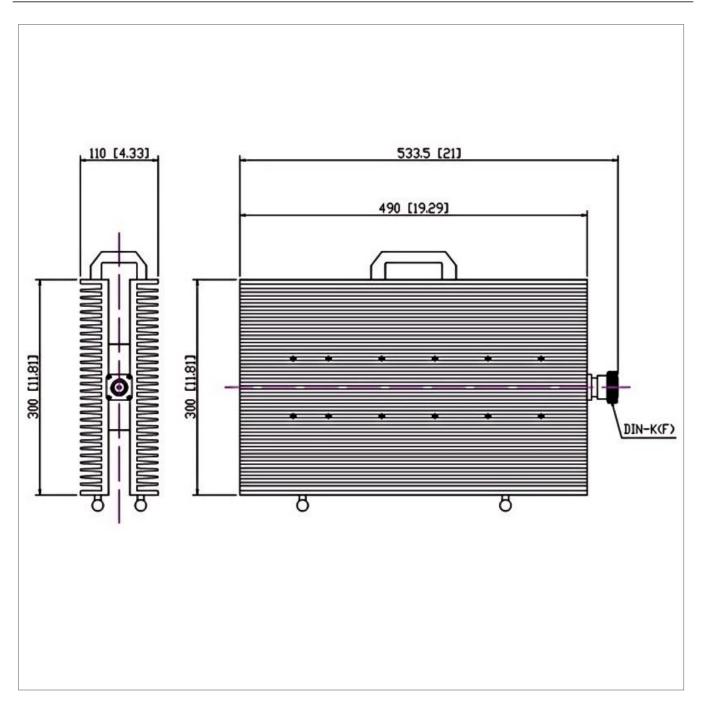

## **General Parameters**

| Frequency Range       | DC~2.0 GHz     |
|-----------------------|----------------|
| Connector Type        | DIN-F (K)      |
| VSWR Max              | 1.35           |
| Impedance             | 50 Ω           |
| Power                 | 1000 W         |
| Size                  | 300*490*110 mm |
| Weight                | 17600 g        |
| Operating Temperature | -55~+125 °C    |
| Storage Temperature   | I .            |
| ROHS Compliant        | Yes            |

## **Outline Drawing (mm)**