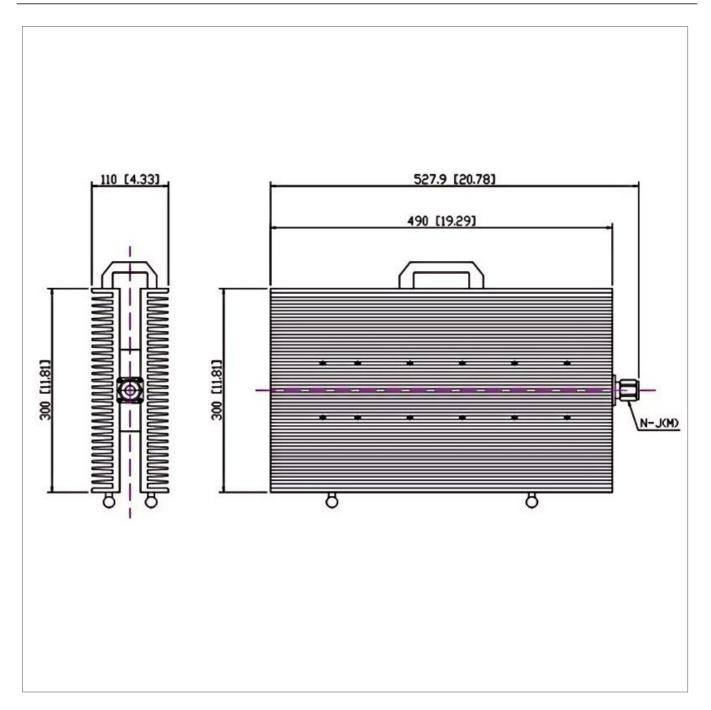

## **General Parameters**

| Frequency Range       | DC~1.0 GHz     |
|-----------------------|----------------|
| Connector Type        | N-M (J)        |
| VSWR Max              | 1.35           |
| Impedance             | 50 Ω           |
| Power                 | 1000 W         |
| Size                  | 300*490*110 mm |
| Weight                | 17500 g        |
| Operating Temperature | -55~+125 °C    |
| Storage Temperature   | I .            |
| ROHS Compliant        | Yes            |

## **Outline Drawing (mm)**