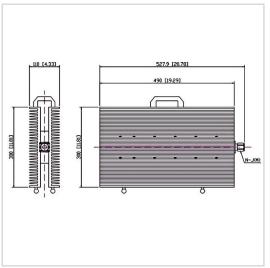

## **General Parameters**

| Frequency Range       | DC~1.0 GHz     |
|-----------------------|----------------|
| Connector Type        | N-M (J)        |
| VSWR Max              | 1.35           |
| Impedance             | 50 Ω           |
| Power                 | 1000 W         |
| Size                  | 300*490*110 mm |
| Weight                | 17500 g        |
| Operating Temperature | -55~+125 °C    |
| Storage Temperature   | I .            |
| ROHS Compliant        | Yes            |

## **Outline Drawing (mm)**