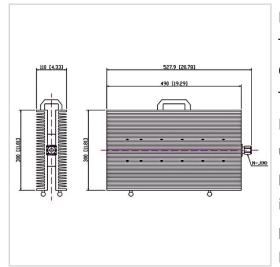

## **General Parameters**

| Frequency Range       | DC~2.0 GHz     |
|-----------------------|----------------|
| Connector Type        | N-M (J)        |
| VSWR Max              | 1.35           |
| Impedance             | 50 Ω           |
| Power                 | 1000 W         |
| Size                  | 300*490*110 mm |
| Weight                | 17500 g        |
| Operating Temperature | -55~+125 °C    |
| Storage Temperature   | /              |
| ROHS Compliant        | Yes            |

## **Outline Drawing (mm)**