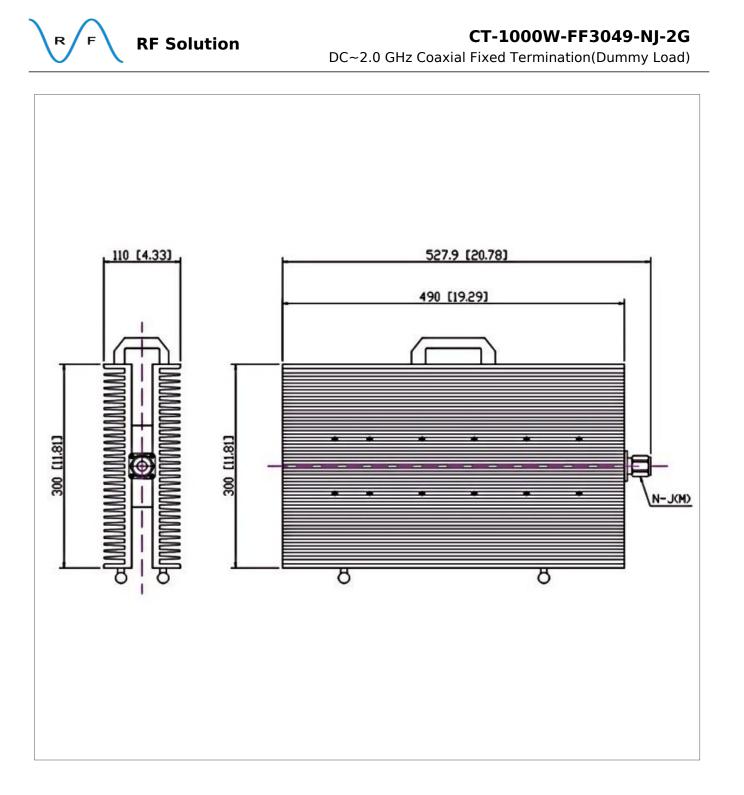

## **General Parameters**

| Frequency Range       | DC~2.0 GHz     |
|-----------------------|----------------|
| Connector Type        | N-M (J)        |
| VSWR Max              | 1.35           |
| Impedance             | 50 Ω           |
| Power                 | 1000 W         |
| Size                  | 300*490*110 mm |
| Weight                | 17500 g        |
| Operating Temperature | -55~+125 °C    |
| Storage Temperature   | /              |
| ROHS Compliant        | Yes            |

## **Outline Drawing (mm)**