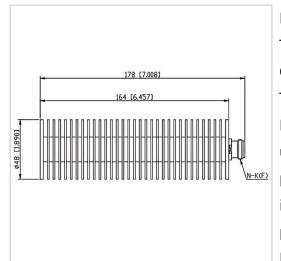

## **General Parameters**

| Frequency Range       | DC~12.4 GHz |
|-----------------------|-------------|
| Connector Type        | N-F (K)     |
| VSWR Max              | 1.35        |
| Impedance             | 50 Ω        |
| Power                 | 100 W       |
| Size                  | Φ48*164 mm  |
| Weight                | 480 g       |
| Operating Temperature | -55~+125 °C |
| Storage Temperature   | /           |
| ROHS Compliant        | Yes         |

## **Outline Drawing (mm)**

F

R