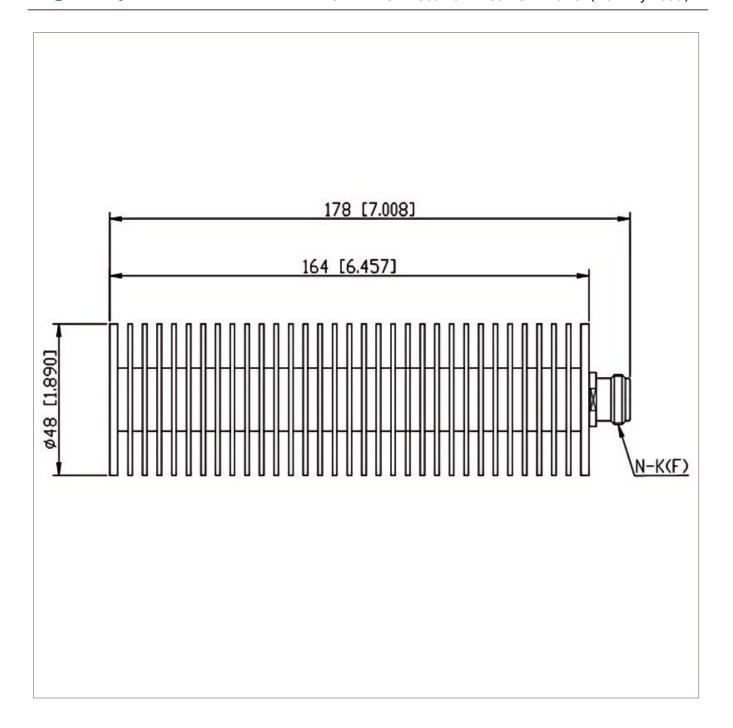

## **General Parameters**

| Frequency Range       | DC~12.4 GHz |
|-----------------------|-------------|
| Connector Type        | N-F (K)     |
| VSWR Max              | 1.35        |
| Impedance             | 50 Ω        |
| Power                 | 100 W       |
| Size                  | Φ48*164 mm  |
| Weight                | 480 g       |
| Operating Temperature | -55~+125 °C |
| Storage Temperature   | /           |
| ROHS Compliant        | Yes         |

## **Outline Drawing (mm)**

F

R