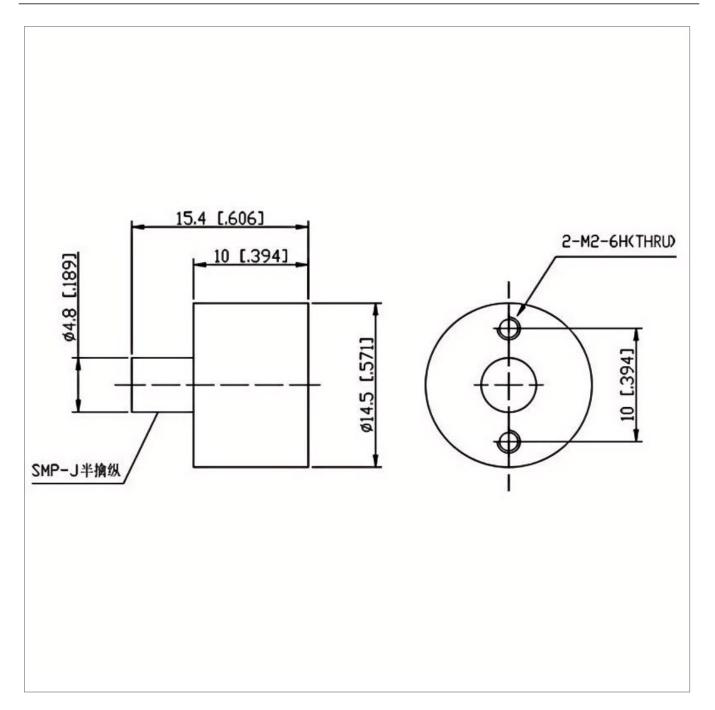

## **General Parameters**

| Frequency Range       | DC~18.0 GHz   |
|-----------------------|---------------|
| Connector Type        | DIN-M (J)     |
| VSWR Max              | 1.50          |
| Impedance             | 50 Ω          |
| Power                 | 10 W          |
| Size                  | Φ14.5*15.4 mm |
| Weight                | 9 g           |
| Operating Temperature | -55~+125 °C   |
| Storage Temperature   |               |
| ROHS Compliant        | Yes           |

## **Outline Drawing (mm)**