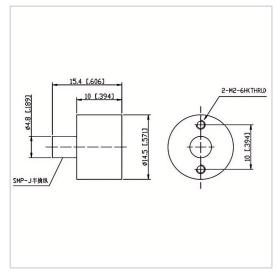

## **General Parameters**

| Frequency Range       | DC~18.0 GHz   |
|-----------------------|---------------|
| Connector Type        | DIN-M (J)     |
| VSWR Max              | 1.50          |
| Impedance             | 50 Ω          |
| Power                 | 10 W          |
| Size                  | Φ14.5*15.4 mm |
| Weight                | 9 g           |
| Operating Temperature | -55~+125 °C   |
| Storage Temperature   |               |
| ROHS Compliant        | Yes           |

## **Outline Drawing (mm)**