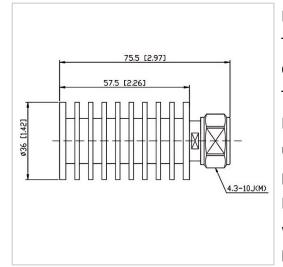

## **Outline Drawing (mm)**

F

R

## **General Parameters**

| Frequency Range       | DC~3.0 GHz   |
|-----------------------|--------------|
| Connector Type        | 4.3-10-M (J) |
| VSWR Max              | 1.20         |
| Impedance             | 50 Ω         |
| Power                 | 20 W         |
| Size                  | Φ36*57.5 mm  |
| Weight                | 132 g        |
| Operating Temperature | -55~+125 °C  |
| Storage Temperature   | 1            |
| ROHS Compliant        | Yes          |