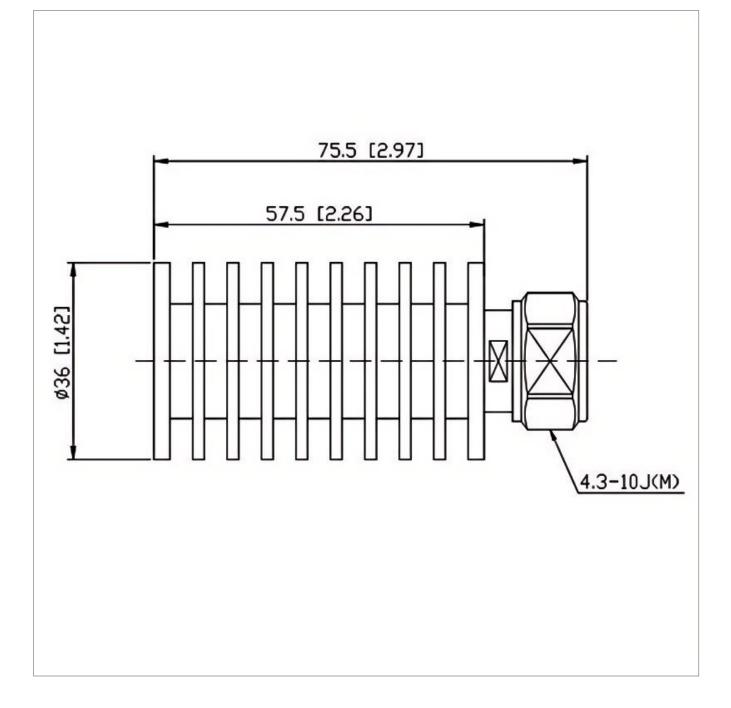

## **Outline Drawing (mm)**

F

R

## **General Parameters**

| Frequency Range       | DC~3.0 GHz   |
|-----------------------|--------------|
| Connector Type        | 4.3-10-M (J) |
| VSWR Max              | 1.20         |
| Impedance             | 50 Ω         |
| Power                 | 20 W         |
| Size                  | Φ36*57.5 mm  |
| Weight                | 132 g        |
| Operating Temperature | -55~+125 °C  |
| Storage Temperature   | 1            |
| ROHS Compliant        | Yes          |