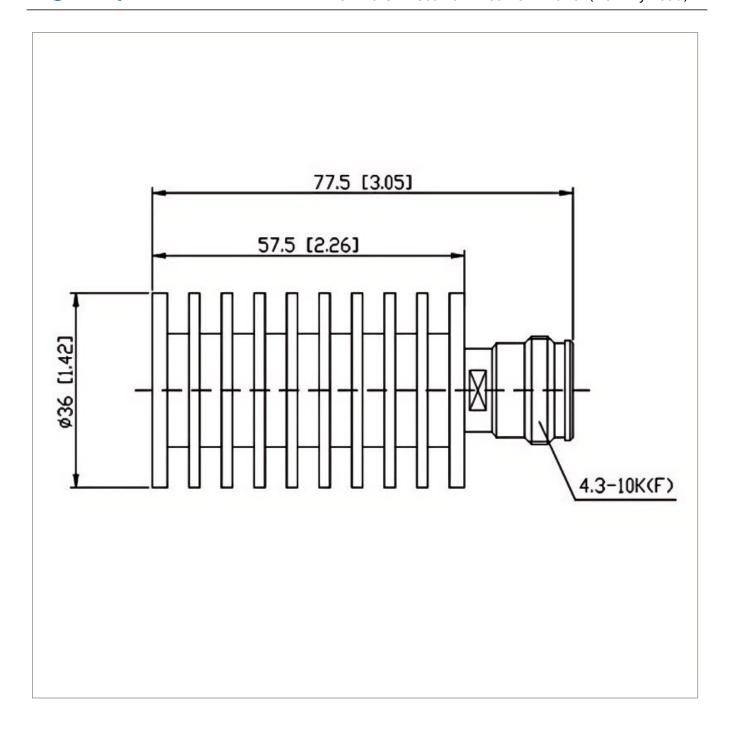

## **General Parameters**

| Frequency Range       | DC~4.0 GHz   |
|-----------------------|--------------|
| Connector Type        | 4.3-10-F (K) |
| VSWR Max              | 1.30         |
| Impedance             | 50 Ω         |
| Power                 | 20 W         |
| Size                  | Φ36*57.5 mm  |
| Weight                | 115 g        |
| Operating Temperature | -55~+125 °C  |
| Storage Temperature   | 1            |
| ROHS Compliant        | Yes          |

## **Outline Drawing (mm)**

R / F