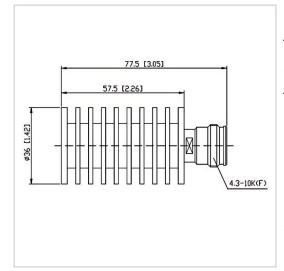

## **General Parameters**

| Frequency Range       | DC~4.0 GHz   |
|-----------------------|--------------|
| Connector Type        | 4.3-10-F (K) |
| VSWR Max              | 1.30         |
| Impedance             | 50 Ω         |
| Power                 | 20 W         |
| Size                  | Φ36*57.5 mm  |
| Weight                | 115 g        |
| Operating Temperature | -55~+125 °C  |
| Storage Temperature   | 1            |
| ROHS Compliant        | Yes          |

## **Outline Drawing (mm)**

R / F