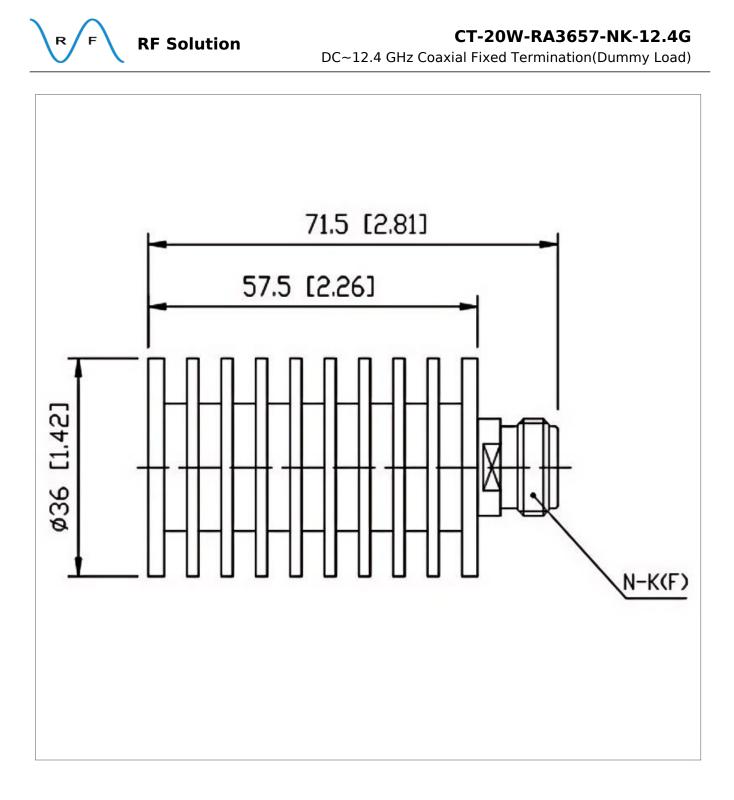

## **General Parameters**

| Frequency Range       | DC~12.4 GHz |
|-----------------------|-------------|
| Connector Type        | N-F (K)     |
| VSWR Max              | 1.25        |
| Impedance             | 50 Ω        |
| Power                 | 20 W        |
| Size                  | Φ36*57.5 mm |
| Weight                | 110 g       |
| Operating Temperature | -55~+125 °C |
| Storage Temperature   | /           |
| ROHS Compliant        | Yes         |

## **Outline Drawing (mm)**