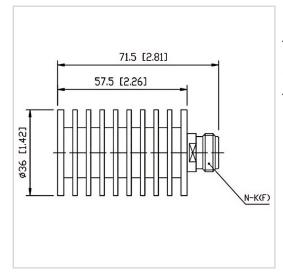

## **General Parameters**

| Frequency Range       | DC~12.4 GHz |
|-----------------------|-------------|
| Connector Type        | N-F (K)     |
| VSWR Max              | 1.25        |
| Impedance             | 50 Ω        |
| Power                 | 20 W        |
| Size                  | Φ36*57.5 mm |
| Weight                | 110 g       |
| Operating Temperature | -55~+125 °C |
| Storage Temperature   | /           |
| ROHS Compliant        | Yes         |

## **Outline Drawing (mm)**