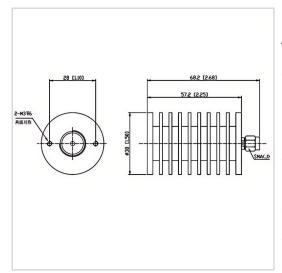

## **General Parameters**

| Frequency Range       | DC~8.0 GHz  |
|-----------------------|-------------|
| Connector Type        | SMA-M (J)   |
| VSWR Max              | 1.30        |
| Impedance             | 50 Ω        |
| Power                 | 30 W        |
| Size                  | Φ38*57.2 mm |
| Weight                | 88 g        |
| Operating Temperature | -55~+125 °C |
| Storage Temperature   | 1           |
| ROHS Compliant        | Yes         |

## **Outline Drawing (mm)**

F

R