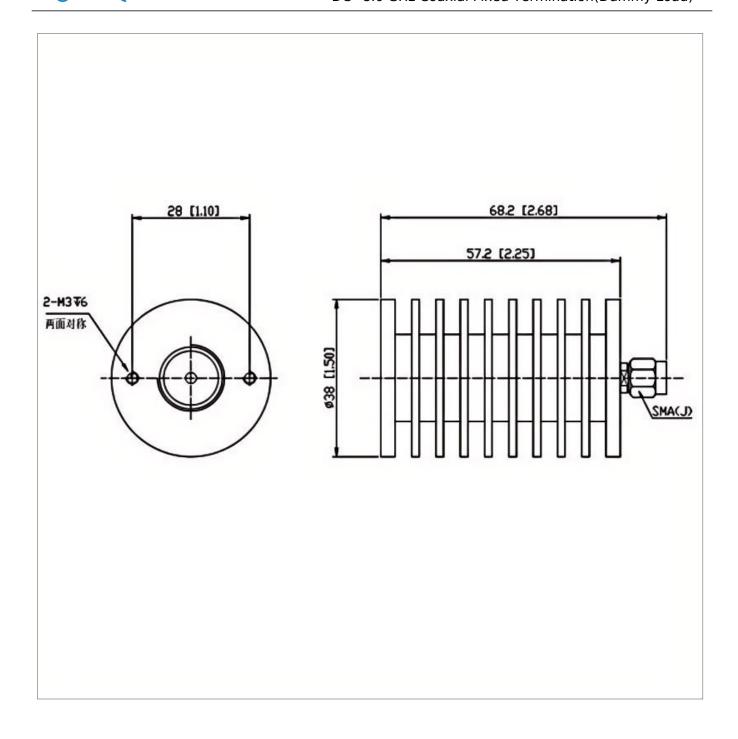

## **General Parameters**

| Frequency Range       | DC~8.0 GHz  |
|-----------------------|-------------|
| Connector Type        | SMA-M (J)   |
| VSWR Max              | 1.30        |
| Impedance             | 50 Ω        |
| Power                 | 30 W        |
| Size                  | Φ38*57.2 mm |
| Weight                | 88 g        |
| Operating Temperature | -55~+125 °C |
| Storage Temperature   | 1           |
| ROHS Compliant        | Yes         |

## **Outline Drawing (mm)**

F

R