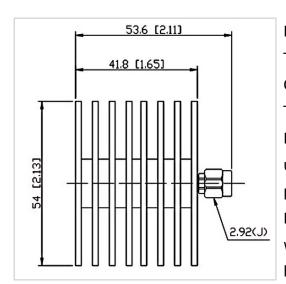

## **General Parameters**

| Frequency Range       | DC~40.0 GHz |
|-----------------------|-------------|
| Connector Type        | 2.92-M (J)  |
| VSWR Max              | 1.30        |
| Impedance             | 50 Ω        |
| Power                 | 30 W        |
| Size                  | Φ54*53.6 mm |
| Weight                | 113 g       |
| Operating Temperature | -55~+125 °C |
| Storage Temperature   | /           |
| ROHS Compliant        | Yes         |

## **Outline Drawing (mm)**

R / F