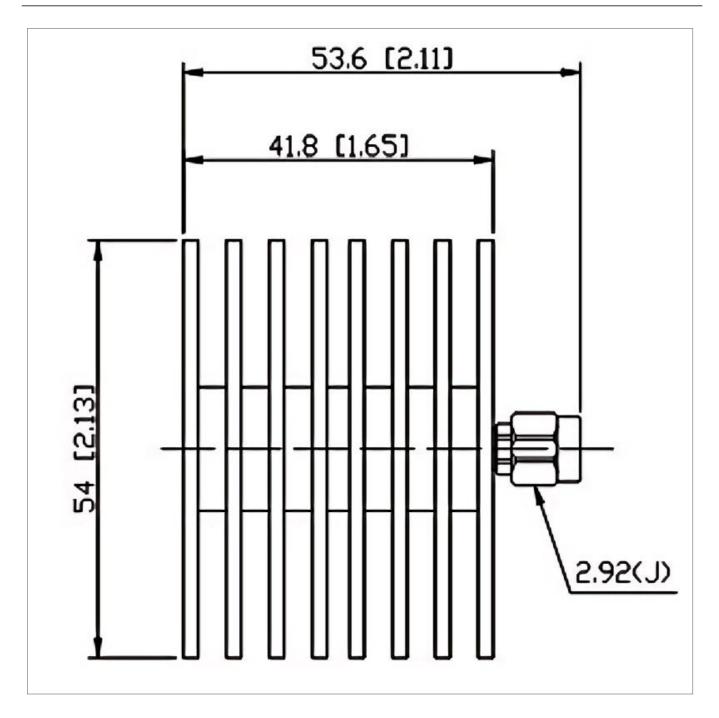

## **General Parameters**

| Frequency Range       | DC~40.0 GHz |
|-----------------------|-------------|
| Connector Type        | 2.92-M (J)  |
| VSWR Max              | 1.30        |
| Impedance             | 50 Ω        |
| Power                 | 30 W        |
| Size                  | Φ54*53.6 mm |
| Weight                | 113 g       |
| Operating Temperature | -55~+125 °C |
| Storage Temperature   | /           |
| ROHS Compliant        | Yes         |

## **Outline Drawing (mm)**

R / F