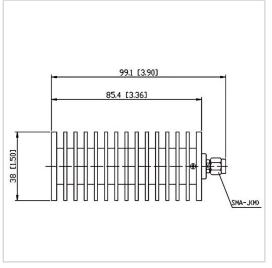

## **General Parameters**

| Frequency Range       | DC~10.0 GHz |
|-----------------------|-------------|
| Connector Type        | SMA-M (J)   |
| VSWR Max              | 1.30        |
| Impedance             | 50 Ω        |
| Power                 | 50 W        |
| Size                  | Ф38*85.4 mm |
| Weight                | 170 g       |
| Operating Temperature | -55~+125 °C |
| Storage Temperature   |             |
| ROHS Compliant        | Yes         |

## **Outline Drawing (mm)**