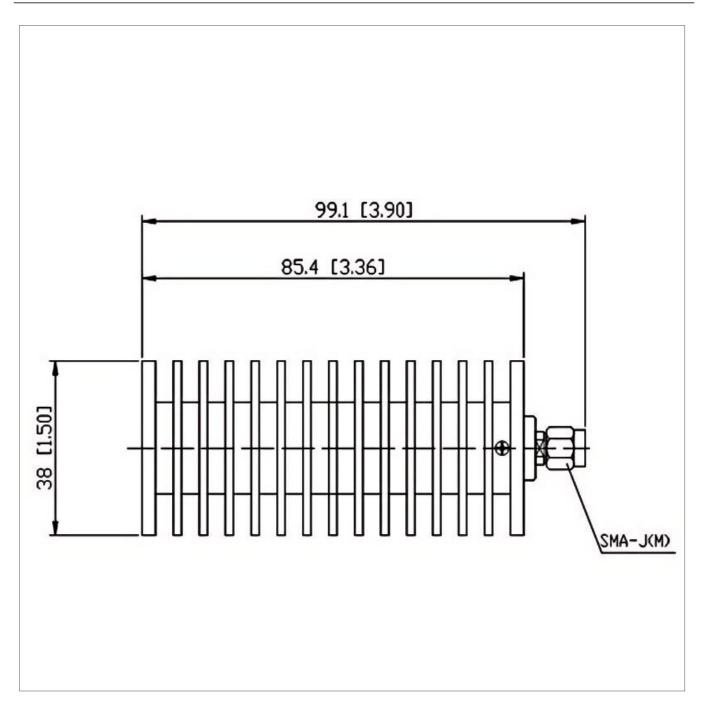

## **General Parameters**

| Frequency Range       | DC~10.0 GHz |
|-----------------------|-------------|
| Connector Type        | SMA-M (J)   |
| VSWR Max              | 1.30        |
| Impedance             | 50 Ω        |
| Power                 | 50 W        |
| Size                  | Ф38*85.4 mm |
| Weight                | 170 g       |
| Operating Temperature | -55~+125 °C |
| Storage Temperature   |             |
| ROHS Compliant        | Yes         |

## **Outline Drawing (mm)**