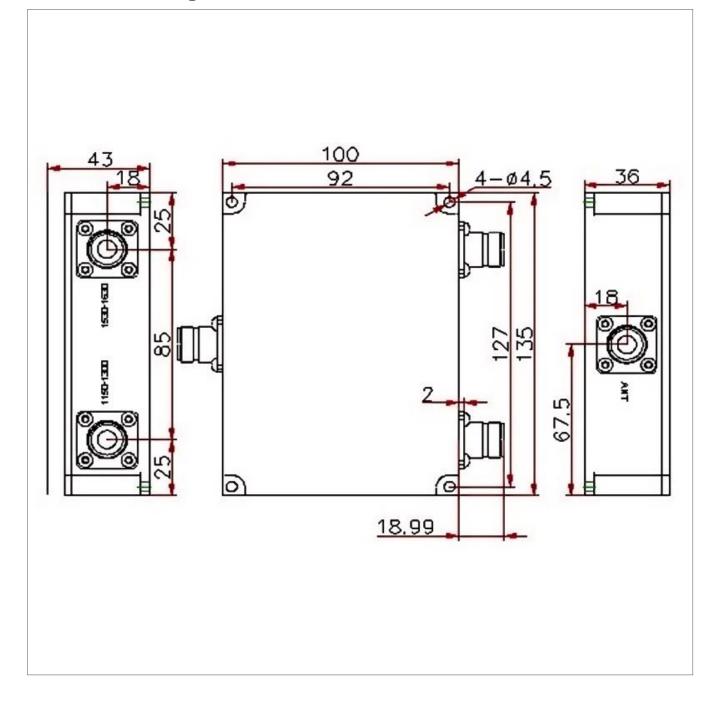

## **Outline Drawing (mm)**

## **General Parameters**

| Frequency Range       | 1150~1630 MHz |
|-----------------------|---------------|
| Insertion Loss Max    | 0.4 dB        |
| Ripple Max            | 0.3 dB        |
| Return Loss Min       | 18 dB         |
| Power Rating          | 100 W         |
| Rejection Min         | 80 dB         |
| Bandwidth             | 150 MHz       |
| VSWR Max              | 1             |
| Impedance             | 50 Ω          |
| Connector Type        | N-F           |
| Size                  | 135*100*43 mm |
| Color                 | Black         |
| Operating Temperature | -25~+70 °C    |
| ROHS Compliant        | Yes           |