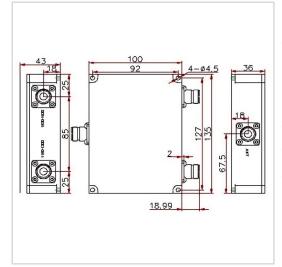

## **Outline Drawing (mm)**

## **General Parameters**

| Frequency Range       | 1150~1630 MHz |
|-----------------------|---------------|
| Insertion Loss Max    | 0.4 dB        |
| Ripple Max            | 0.3 dB        |
| Return Loss Min       | 18 dB         |
| Power Rating          | 100 W         |
| Rejection Min         | 80 dB         |
| Bandwidth             | 150 MHz       |
| VSWR Max              | 1             |
| Impedance             | 50 Ω          |
| Connector Type        | N-F           |
| Size                  | 135*100*43 mm |
| Color                 | Black         |
| Operating Temperature | -25~+70 °C    |
| ROHS Compliant        | Yes           |