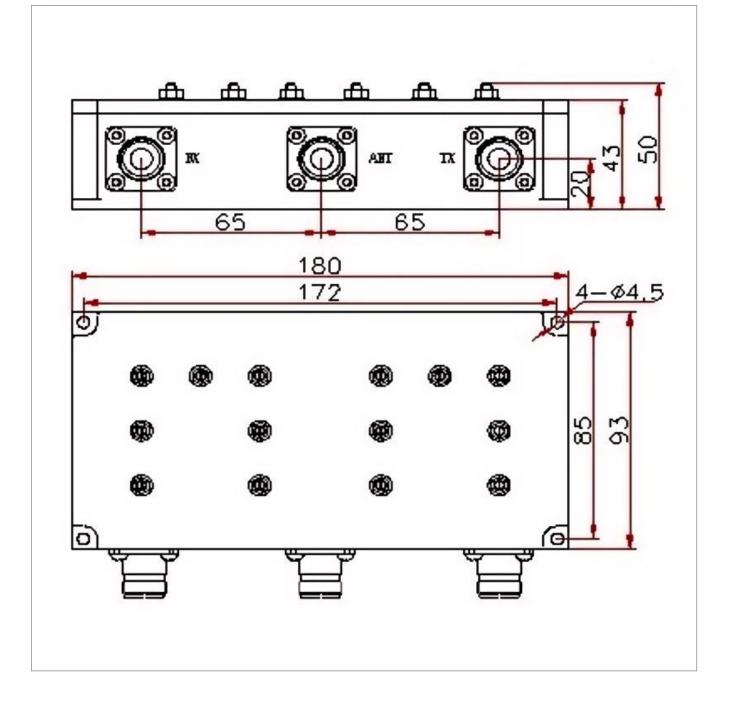

## **Outline Drawing (mm)**

## **General Parameters**

| Frequency Range       | 1215~1610 MHz |
|-----------------------|---------------|
| Insertion Loss Max    | 0.3 dB        |
| Ripple Max            | 0.2 dB        |
| Return Loss Min       | 18 dB         |
| Power Rating          | 300 W         |
| Rejection Min         | 60 dB         |
| Bandwidth             | 46 MHz        |
| VSWR Max              | 1             |
| Impedance             | 50 Ω          |
| Connector Type        | N-F           |
| Size                  | 180*93*50 mm  |
| Color                 | Black         |
| Operating Temperature | -20~+60 °C    |
| ROHS Compliant        | Yes           |