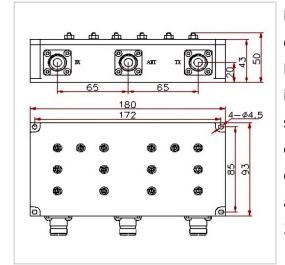

## **Outline Drawing (mm)**

## **General Parameters**

| Frequency Range       | 1215~1610 MHz |
|-----------------------|---------------|
| Insertion Loss Max    | 0.3 dB        |
| Ripple Max            | 0.2 dB        |
| Return Loss Min       | 18 dB         |
| Power Rating          | 300 W         |
| Rejection Min         | 60 dB         |
| Bandwidth             | 46 MHz        |
| VSWR Max              | 1             |
| Impedance             | 50 Ω          |
| Connector Type        | N-F           |
| Size                  | 180*93*50 mm  |
| Color                 | Black         |
| Operating Temperature | -20~+60 °C    |
| ROHS Compliant        | Yes           |