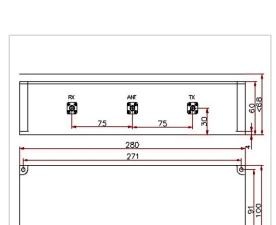

## **General Parameters**

| Frequency Range       | 457~469 MHz   |
|-----------------------|---------------|
| Insertion Loss Max    | 2.0 dB        |
| Ripple Max            | 0.6 dB        |
| Return Loss Min       | 18 dB         |
| Power Rating          | 50 W          |
| Rejection Min         | 95 dB         |
| Bandwidth             | 2 MHz         |
| VSWR Max              | 1             |
| Impedance             | 50 Ω          |
| Connector Type        | SMA-F         |
| Size                  | 280*100*68 mm |
| Color                 | Black         |
| Operating Temperature | -30~+60 °C    |
| ROHS Compliant        | Yes           |

## **Outline Drawing (mm)**

Web:www.solutionrf.com

Whatsapp:+86-15351235297