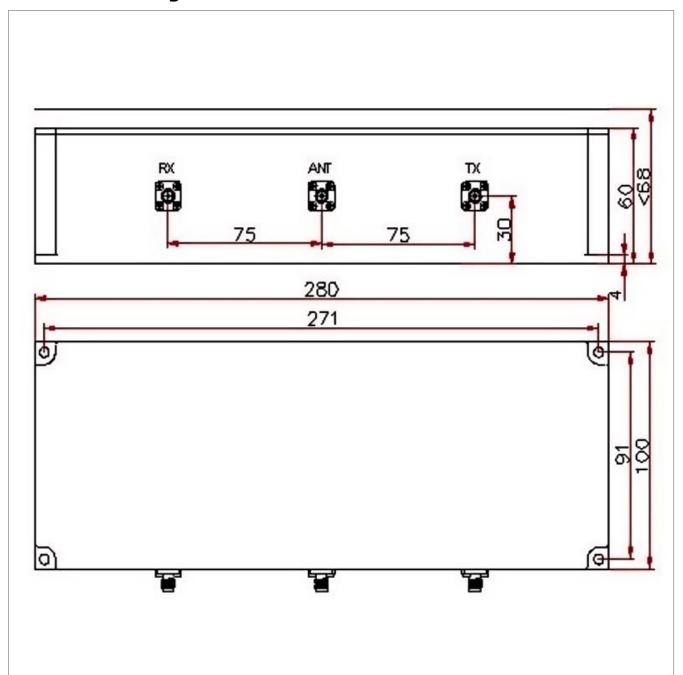

## **General Parameters**

| Frequency Range       | 457~469 MHz   |
|-----------------------|---------------|
| Insertion Loss Max    | 2.0 dB        |
| Ripple Max            | 0.6 dB        |
| Return Loss Min       | 18 dB         |
| Power Rating          | 50 W          |
| Rejection Min         | 95 dB         |
| Bandwidth             | 2 MHz         |
| VSWR Max              | 1             |
| Impedance             | 50 Ω          |
| Connector Type        | SMA-F         |
| Size                  | 280*100*68 mm |
| Color                 | Black         |
| Operating Temperature | -30~+60 °C    |
| ROHS Compliant        | Yes           |

## **Outline Drawing (mm)**

Web:www.solutionrf.com

Whatsapp:+86-15351235297