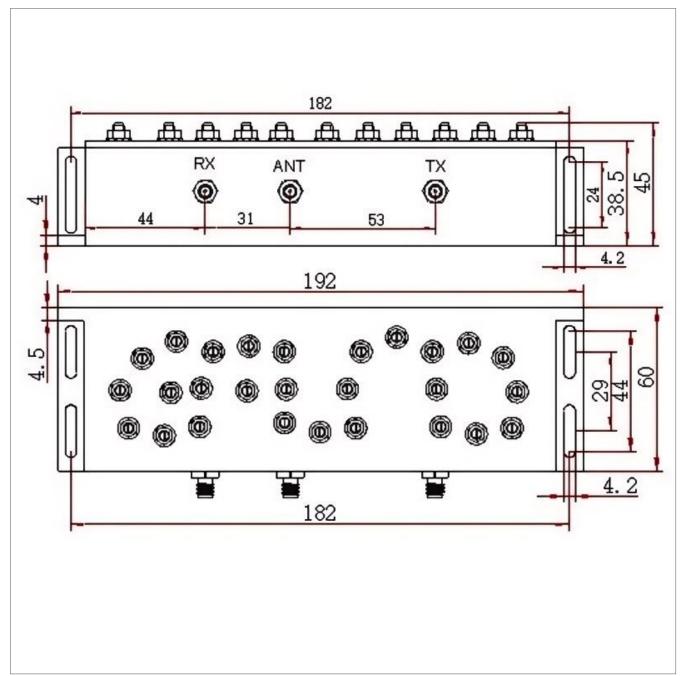

## **Outline Drawing (mm)**

## **General Parameters**

| Frequency Range       | 824~894 MHz  |
|-----------------------|--------------|
| Insertion Loss Max    | 1.5 dB       |
| Ripple Max            | 1.0 dB       |
| Return Loss Min       | 18 dB        |
| Power Rating          | 50 W         |
| Rejection Min         | 80 dB        |
| Bandwidth             | 25 MHz       |
| VSWR Max              | 1            |
| Impedance             | 50 Ω         |
| Connector Type        | SMA-F        |
| Size                  | 192*60*45 mm |
| Color                 | Black        |
| Operating Temperature | -20~+60 °C   |
| ROHS Compliant        | Yes          |