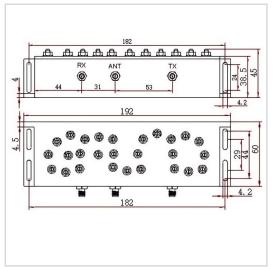

## **Outline Drawing (mm)**

## **General Parameters**

| Frequency Range       | 824~894 MHz  |
|-----------------------|--------------|
| Insertion Loss Max    | 1.5 dB       |
| Ripple Max            | 1.0 dB       |
| Return Loss Min       | 18 dB        |
| Power Rating          | 50 W         |
| Rejection Min         | 80 dB        |
| Bandwidth             | 25 MHz       |
| VSWR Max              | 1            |
| Impedance             | 50 Ω         |
| Connector Type        | SMA-F        |
| Size                  | 192*60*45 mm |
| Color                 | Black        |
| Operating Temperature | -20~+60 °C   |
| ROHS Compliant        | Yes          |