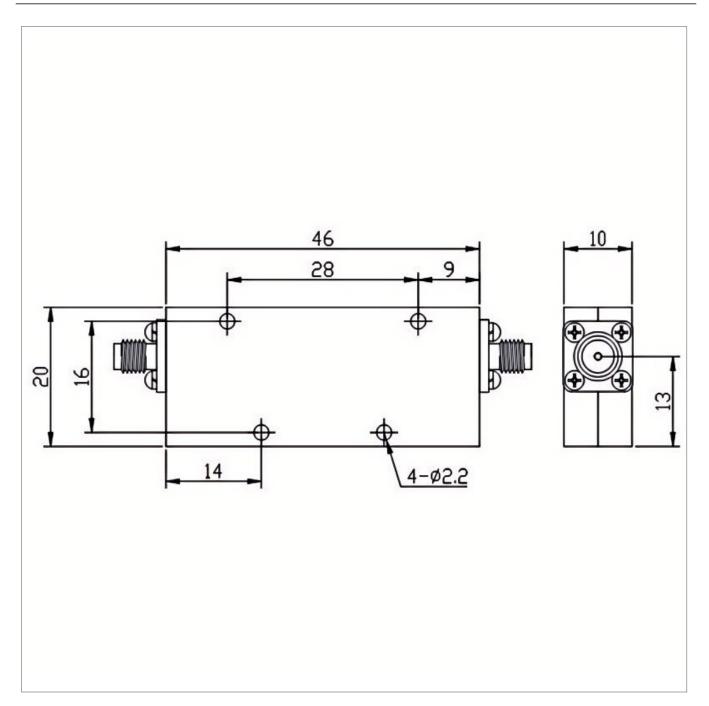

## **General Parameters**

| Frequency Range       | 1.5~14.0 GHz                                                                                                                                                                                                                                                                                                                                                                                                                                                                                                                                                                                                                                                                                                                                                                                                                                                                                                                                                                                                                                                                                                                                                                                                                                                                                                                                                                                                                                                                                                                                                                                                                                                                                                                                                                                                                                                                                                                                                                                                                                                                                                                   |
|-----------------------|--------------------------------------------------------------------------------------------------------------------------------------------------------------------------------------------------------------------------------------------------------------------------------------------------------------------------------------------------------------------------------------------------------------------------------------------------------------------------------------------------------------------------------------------------------------------------------------------------------------------------------------------------------------------------------------------------------------------------------------------------------------------------------------------------------------------------------------------------------------------------------------------------------------------------------------------------------------------------------------------------------------------------------------------------------------------------------------------------------------------------------------------------------------------------------------------------------------------------------------------------------------------------------------------------------------------------------------------------------------------------------------------------------------------------------------------------------------------------------------------------------------------------------------------------------------------------------------------------------------------------------------------------------------------------------------------------------------------------------------------------------------------------------------------------------------------------------------------------------------------------------------------------------------------------------------------------------------------------------------------------------------------------------------------------------------------------------------------------------------------------------|
| Insertion Loss Max    | 1.5dB@1500-1600MHz / 1.0dB@1600-14000MHz                                                                                                                                                                                                                                                                                                                                                                                                                                                                                                                                                                                                                                                                                                                                                                                                                                                                                                                                                                                                                                                                                                                                                                                                                                                                                                                                                                                                                                                                                                                                                                                                                                                                                                                                                                                                                                                                                                                                                                                                                                                                                       |
| Rejection Min         | 50dB@DC-1170MHz                                                                                                                                                                                                                                                                                                                                                                                                                                                                                                                                                                                                                                                                                                                                                                                                                                                                                                                                                                                                                                                                                                                                                                                                                                                                                                                                                                                                                                                                                                                                                                                                                                                                                                                                                                                                                                                                                                                                                                                                                                                                                                                |
| VSWR Max              | 1.50                                                                                                                                                                                                                                                                                                                                                                                                                                                                                                                                                                                                                                                                                                                                                                                                                                                                                                                                                                                                                                                                                                                                                                                                                                                                                                                                                                                                                                                                                                                                                                                                                                                                                                                                                                                                                                                                                                                                                                                                                                                                                                                           |
| Rated Power           | 15 W                                                                                                                                                                                                                                                                                                                                                                                                                                                                                                                                                                                                                                                                                                                                                                                                                                                                                                                                                                                                                                                                                                                                                                                                                                                                                                                                                                                                                                                                                                                                                                                                                                                                                                                                                                                                                                                                                                                                                                                                                                                                                                                           |
| Impedance             | 50 Ω                                                                                                                                                                                                                                                                                                                                                                                                                                                                                                                                                                                                                                                                                                                                                                                                                                                                                                                                                                                                                                                                                                                                                                                                                                                                                                                                                                                                                                                                                                                                                                                                                                                                                                                                                                                                                                                                                                                                                                                                                                                                                                                           |
| Connector Type        | SMA-F                                                                                                                                                                                                                                                                                                                                                                                                                                                                                                                                                                                                                                                                                                                                                                                                                                                                                                                                                                                                                                                                                                                                                                                                                                                                                                                                                                                                                                                                                                                                                                                                                                                                                                                                                                                                                                                                                                                                                                                                                                                                                                                          |
| Size                  | 46*20*10 mm                                                                                                                                                                                                                                                                                                                                                                                                                                                                                                                                                                                                                                                                                                                                                                                                                                                                                                                                                                                                                                                                                                                                                                                                                                                                                                                                                                                                                                                                                                                                                                                                                                                                                                                                                                                                                                                                                                                                                                                                                                                                                                                    |
| Weight                | I and the second |
| Surface Finishing     | Black Painting                                                                                                                                                                                                                                                                                                                                                                                                                                                                                                                                                                                                                                                                                                                                                                                                                                                                                                                                                                                                                                                                                                                                                                                                                                                                                                                                                                                                                                                                                                                                                                                                                                                                                                                                                                                                                                                                                                                                                                                                                                                                                                                 |
| Operating Temperature | Ordinary Temperature                                                                                                                                                                                                                                                                                                                                                                                                                                                                                                                                                                                                                                                                                                                                                                                                                                                                                                                                                                                                                                                                                                                                                                                                                                                                                                                                                                                                                                                                                                                                                                                                                                                                                                                                                                                                                                                                                                                                                                                                                                                                                                           |
| Storage Temperature   | -55~+85 °C                                                                                                                                                                                                                                                                                                                                                                                                                                                                                                                                                                                                                                                                                                                                                                                                                                                                                                                                                                                                                                                                                                                                                                                                                                                                                                                                                                                                                                                                                                                                                                                                                                                                                                                                                                                                                                                                                                                                                                                                                                                                                                                     |
| ROHS Compliant        | Yes                                                                                                                                                                                                                                                                                                                                                                                                                                                                                                                                                                                                                                                                                                                                                                                                                                                                                                                                                                                                                                                                                                                                                                                                                                                                                                                                                                                                                                                                                                                                                                                                                                                                                                                                                                                                                                                                                                                                                                                                                                                                                                                            |

## **Outline Drawing (mm)**