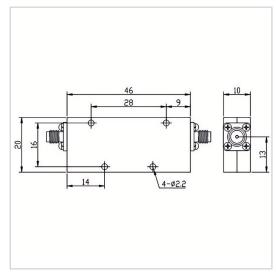

## **General Parameters**

| Frequency Range       | 1.5~14.0 GHz                                                                                                                                                                                                                                                                                                                                                                                                                                                                                                                                                                                                                                                                                                                                                                                                                                                                                                                                                                                                                                                                                                                                                                                                                                                                                                                                                                                                                                                                                                                                                                                                                                                                                                                                                                                                                                                                                                                                                                                                                                                                                                                   |
|-----------------------|--------------------------------------------------------------------------------------------------------------------------------------------------------------------------------------------------------------------------------------------------------------------------------------------------------------------------------------------------------------------------------------------------------------------------------------------------------------------------------------------------------------------------------------------------------------------------------------------------------------------------------------------------------------------------------------------------------------------------------------------------------------------------------------------------------------------------------------------------------------------------------------------------------------------------------------------------------------------------------------------------------------------------------------------------------------------------------------------------------------------------------------------------------------------------------------------------------------------------------------------------------------------------------------------------------------------------------------------------------------------------------------------------------------------------------------------------------------------------------------------------------------------------------------------------------------------------------------------------------------------------------------------------------------------------------------------------------------------------------------------------------------------------------------------------------------------------------------------------------------------------------------------------------------------------------------------------------------------------------------------------------------------------------------------------------------------------------------------------------------------------------|
| Insertion Loss Max    | 1.5dB@1500-1600MHz / 1.0dB@1600-14000MHz                                                                                                                                                                                                                                                                                                                                                                                                                                                                                                                                                                                                                                                                                                                                                                                                                                                                                                                                                                                                                                                                                                                                                                                                                                                                                                                                                                                                                                                                                                                                                                                                                                                                                                                                                                                                                                                                                                                                                                                                                                                                                       |
| Rejection Min         | 50dB@DC-1170MHz                                                                                                                                                                                                                                                                                                                                                                                                                                                                                                                                                                                                                                                                                                                                                                                                                                                                                                                                                                                                                                                                                                                                                                                                                                                                                                                                                                                                                                                                                                                                                                                                                                                                                                                                                                                                                                                                                                                                                                                                                                                                                                                |
| VSWR Max              | 1.50                                                                                                                                                                                                                                                                                                                                                                                                                                                                                                                                                                                                                                                                                                                                                                                                                                                                                                                                                                                                                                                                                                                                                                                                                                                                                                                                                                                                                                                                                                                                                                                                                                                                                                                                                                                                                                                                                                                                                                                                                                                                                                                           |
| Rated Power           | 15 W                                                                                                                                                                                                                                                                                                                                                                                                                                                                                                                                                                                                                                                                                                                                                                                                                                                                                                                                                                                                                                                                                                                                                                                                                                                                                                                                                                                                                                                                                                                                                                                                                                                                                                                                                                                                                                                                                                                                                                                                                                                                                                                           |
| Impedance             | 50 Ω                                                                                                                                                                                                                                                                                                                                                                                                                                                                                                                                                                                                                                                                                                                                                                                                                                                                                                                                                                                                                                                                                                                                                                                                                                                                                                                                                                                                                                                                                                                                                                                                                                                                                                                                                                                                                                                                                                                                                                                                                                                                                                                           |
| Connector Type        | SMA-F                                                                                                                                                                                                                                                                                                                                                                                                                                                                                                                                                                                                                                                                                                                                                                                                                                                                                                                                                                                                                                                                                                                                                                                                                                                                                                                                                                                                                                                                                                                                                                                                                                                                                                                                                                                                                                                                                                                                                                                                                                                                                                                          |
| Size                  | 46*20*10 mm                                                                                                                                                                                                                                                                                                                                                                                                                                                                                                                                                                                                                                                                                                                                                                                                                                                                                                                                                                                                                                                                                                                                                                                                                                                                                                                                                                                                                                                                                                                                                                                                                                                                                                                                                                                                                                                                                                                                                                                                                                                                                                                    |
| Weight                | I and the second |
| Surface Finishing     | Black Painting                                                                                                                                                                                                                                                                                                                                                                                                                                                                                                                                                                                                                                                                                                                                                                                                                                                                                                                                                                                                                                                                                                                                                                                                                                                                                                                                                                                                                                                                                                                                                                                                                                                                                                                                                                                                                                                                                                                                                                                                                                                                                                                 |
| Operating Temperature | Ordinary Temperature                                                                                                                                                                                                                                                                                                                                                                                                                                                                                                                                                                                                                                                                                                                                                                                                                                                                                                                                                                                                                                                                                                                                                                                                                                                                                                                                                                                                                                                                                                                                                                                                                                                                                                                                                                                                                                                                                                                                                                                                                                                                                                           |
| Storage Temperature   | -55~+85 °C                                                                                                                                                                                                                                                                                                                                                                                                                                                                                                                                                                                                                                                                                                                                                                                                                                                                                                                                                                                                                                                                                                                                                                                                                                                                                                                                                                                                                                                                                                                                                                                                                                                                                                                                                                                                                                                                                                                                                                                                                                                                                                                     |
| ROHS Compliant        | Yes                                                                                                                                                                                                                                                                                                                                                                                                                                                                                                                                                                                                                                                                                                                                                                                                                                                                                                                                                                                                                                                                                                                                                                                                                                                                                                                                                                                                                                                                                                                                                                                                                                                                                                                                                                                                                                                                                                                                                                                                                                                                                                                            |

## **Outline Drawing (mm)**