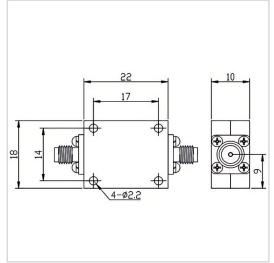

## **General Parameters**

| Frequency Range       | 11.0~24.0 GHz                       |
|-----------------------|-------------------------------------|
| Insertion Loss Max    | 2.5 dB                              |
| Rejection Min         | 60dB@DC-6000MHz / 40dB@6000-9000MHz |
| VSWR Max              | 1.80                                |
| Rated Power           | 10 W                                |
| Impedance             | 50 Ω                                |
| Connector Type        | SMA-F                               |
| Size                  | 22*18*10 mm                         |
| Weight                | 1                                   |
| Surface Finishing     | Black Painting                      |
| Operating Temperature | Ordinary Temperature                |
| Storage Temperature   | -55~+85 °C                          |
| ROHS Compliant        | Yes                                 |

## **Outline Drawing (mm)**

F

R