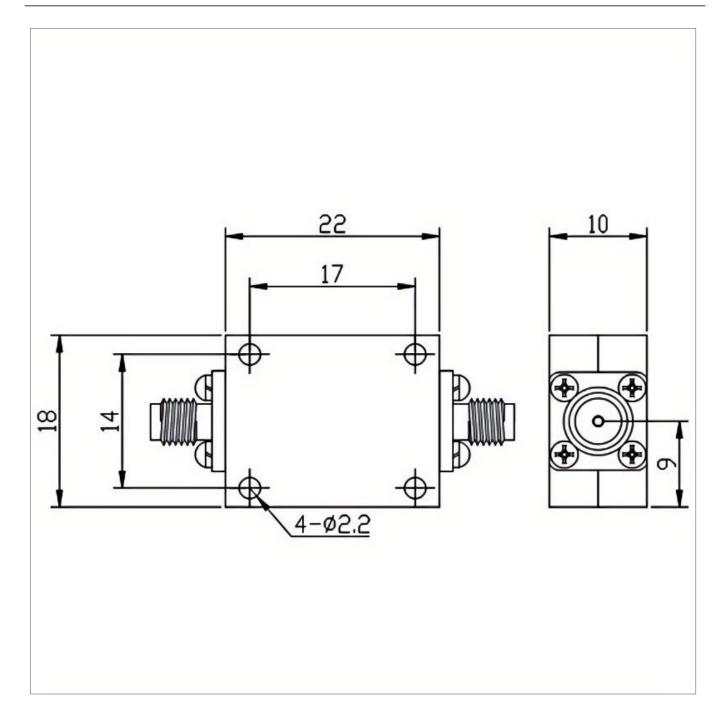

## **General Parameters**

| Frequency Range       | 11.0~24.0 GHz                       |
|-----------------------|-------------------------------------|
| Insertion Loss Max    | 2.5 dB                              |
| Rejection Min         | 60dB@DC-6000MHz / 40dB@6000-9000MHz |
| VSWR Max              | 1.80                                |
| Rated Power           | 10 W                                |
| Impedance             | 50 Ω                                |
| Connector Type        | SMA-F                               |
| Size                  | 22*18*10 mm                         |
| Weight                | 1                                   |
| Surface Finishing     | Black Painting                      |
| Operating Temperature | Ordinary Temperature                |
| Storage Temperature   | -55~+85 °C                          |
| ROHS Compliant        | Yes                                 |

## **Outline Drawing (mm)**

F

R