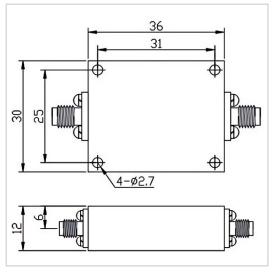

## **Outline Drawing (mm)**

## **General Parameters**

| Frequency Range       | 2.4835~18.0 GHz      |
|-----------------------|----------------------|
| Insertion Loss Max    | 2.0 dB               |
| Rejection Min         | 60dB@DC-1664MHz      |
| VSWR Max              | 2.00                 |
| Rated Power           | 20 W                 |
| Impedance             | 50 Ω                 |
| Connector Type        | SMA-F                |
| Size                  | 36*30*12 mm          |
| Weight                | I .                  |
| Surface Finishing     | Black Painting       |
| Operating Temperature | Ordinary Temperature |
| Storage Temperature   | -55~+85 °C           |
| ROHS Compliant        | Yes                  |