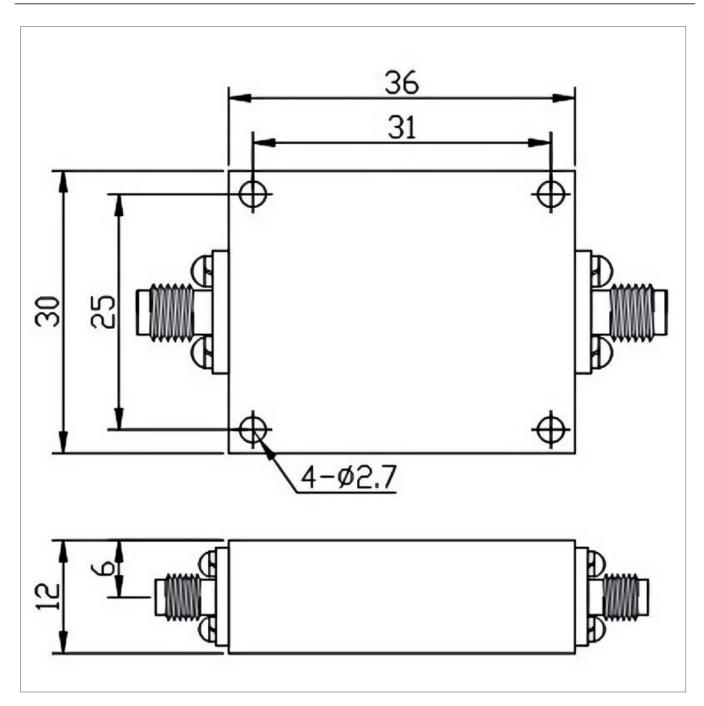

## **Outline Drawing (mm)**

## **General Parameters**

| Frequency Range       | 2.4835~18.0 GHz      |
|-----------------------|----------------------|
| Insertion Loss Max    | 2.0 dB               |
| Rejection Min         | 60dB@DC-1664MHz      |
| VSWR Max              | 2.00                 |
| Rated Power           | 20 W                 |
| Impedance             | 50 Ω                 |
| Connector Type        | SMA-F                |
| Size                  | 36*30*12 mm          |
| Weight                | I .                  |
| Surface Finishing     | Black Painting       |
| Operating Temperature | Ordinary Temperature |
| Storage Temperature   | -55~+85 °C           |
| ROHS Compliant        | Yes                  |