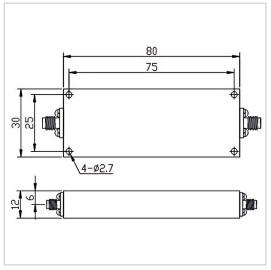

## **General Parameters**

| Frequency Range       | 2.7835~18.0 GHz                                                                                                                                                                                                                                                                                                                                                                                                                                                                                                                                                                                                                                                                                                                                                                                                                                                                                                                                                                                                                                                                                                                                                                                                                                                                                                                                                                                                                                                                                                                                                                                                                                                                                                                                                                                                                                                                                                                                                                                                                                                                                                                |
|-----------------------|--------------------------------------------------------------------------------------------------------------------------------------------------------------------------------------------------------------------------------------------------------------------------------------------------------------------------------------------------------------------------------------------------------------------------------------------------------------------------------------------------------------------------------------------------------------------------------------------------------------------------------------------------------------------------------------------------------------------------------------------------------------------------------------------------------------------------------------------------------------------------------------------------------------------------------------------------------------------------------------------------------------------------------------------------------------------------------------------------------------------------------------------------------------------------------------------------------------------------------------------------------------------------------------------------------------------------------------------------------------------------------------------------------------------------------------------------------------------------------------------------------------------------------------------------------------------------------------------------------------------------------------------------------------------------------------------------------------------------------------------------------------------------------------------------------------------------------------------------------------------------------------------------------------------------------------------------------------------------------------------------------------------------------------------------------------------------------------------------------------------------------|
| Insertion Loss Max    | 1.8 dB                                                                                                                                                                                                                                                                                                                                                                                                                                                                                                                                                                                                                                                                                                                                                                                                                                                                                                                                                                                                                                                                                                                                                                                                                                                                                                                                                                                                                                                                                                                                                                                                                                                                                                                                                                                                                                                                                                                                                                                                                                                                                                                         |
| Rejection Min         | 70dB@DC-2.4835GHz                                                                                                                                                                                                                                                                                                                                                                                                                                                                                                                                                                                                                                                                                                                                                                                                                                                                                                                                                                                                                                                                                                                                                                                                                                                                                                                                                                                                                                                                                                                                                                                                                                                                                                                                                                                                                                                                                                                                                                                                                                                                                                              |
| VSWR Max              | 2.00                                                                                                                                                                                                                                                                                                                                                                                                                                                                                                                                                                                                                                                                                                                                                                                                                                                                                                                                                                                                                                                                                                                                                                                                                                                                                                                                                                                                                                                                                                                                                                                                                                                                                                                                                                                                                                                                                                                                                                                                                                                                                                                           |
| Rated Power           | 20 W                                                                                                                                                                                                                                                                                                                                                                                                                                                                                                                                                                                                                                                                                                                                                                                                                                                                                                                                                                                                                                                                                                                                                                                                                                                                                                                                                                                                                                                                                                                                                                                                                                                                                                                                                                                                                                                                                                                                                                                                                                                                                                                           |
| Impedance             | 50 Ω                                                                                                                                                                                                                                                                                                                                                                                                                                                                                                                                                                                                                                                                                                                                                                                                                                                                                                                                                                                                                                                                                                                                                                                                                                                                                                                                                                                                                                                                                                                                                                                                                                                                                                                                                                                                                                                                                                                                                                                                                                                                                                                           |
| Connector Type        | SMA-F                                                                                                                                                                                                                                                                                                                                                                                                                                                                                                                                                                                                                                                                                                                                                                                                                                                                                                                                                                                                                                                                                                                                                                                                                                                                                                                                                                                                                                                                                                                                                                                                                                                                                                                                                                                                                                                                                                                                                                                                                                                                                                                          |
| Size                  | 80*30*12 mm                                                                                                                                                                                                                                                                                                                                                                                                                                                                                                                                                                                                                                                                                                                                                                                                                                                                                                                                                                                                                                                                                                                                                                                                                                                                                                                                                                                                                                                                                                                                                                                                                                                                                                                                                                                                                                                                                                                                                                                                                                                                                                                    |
| Weight                | I and the second |
| Surface Finishing     | Black Painting                                                                                                                                                                                                                                                                                                                                                                                                                                                                                                                                                                                                                                                                                                                                                                                                                                                                                                                                                                                                                                                                                                                                                                                                                                                                                                                                                                                                                                                                                                                                                                                                                                                                                                                                                                                                                                                                                                                                                                                                                                                                                                                 |
| Operating Temperature | Ordinary Temperature                                                                                                                                                                                                                                                                                                                                                                                                                                                                                                                                                                                                                                                                                                                                                                                                                                                                                                                                                                                                                                                                                                                                                                                                                                                                                                                                                                                                                                                                                                                                                                                                                                                                                                                                                                                                                                                                                                                                                                                                                                                                                                           |
| Storage Temperature   | -55~+85 °C                                                                                                                                                                                                                                                                                                                                                                                                                                                                                                                                                                                                                                                                                                                                                                                                                                                                                                                                                                                                                                                                                                                                                                                                                                                                                                                                                                                                                                                                                                                                                                                                                                                                                                                                                                                                                                                                                                                                                                                                                                                                                                                     |
| ROHS Compliant        | Yes                                                                                                                                                                                                                                                                                                                                                                                                                                                                                                                                                                                                                                                                                                                                                                                                                                                                                                                                                                                                                                                                                                                                                                                                                                                                                                                                                                                                                                                                                                                                                                                                                                                                                                                                                                                                                                                                                                                                                                                                                                                                                                                            |

## **Outline Drawing (mm)**