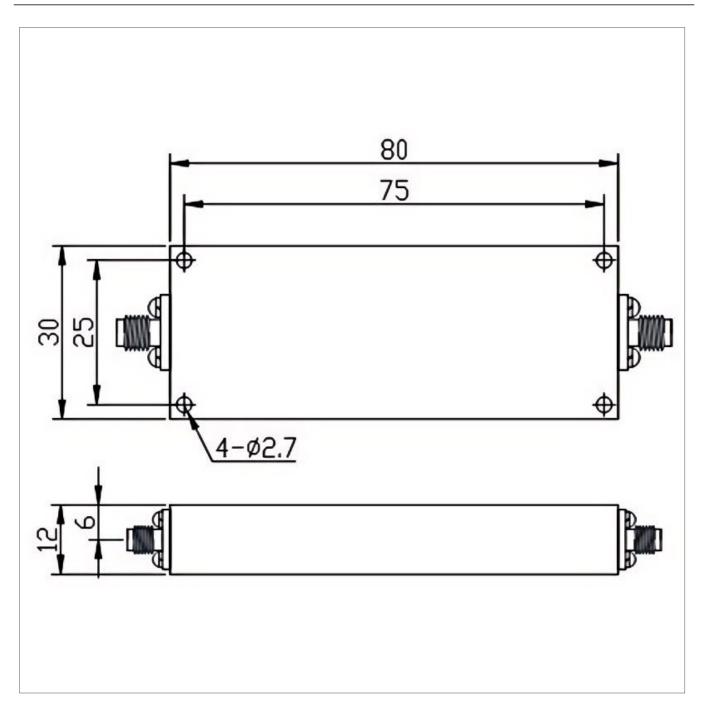

## **General Parameters**

| Frequency Range       | 2.7835~18.0 GHz                                                                                                                                                                                                                                                                                                                                                                                                                                                                                                                                                                                                                                                                                                                                                                                                                                                                                                                                                                                                                                                                                                                                                                                                                                                                                                                                                                                                                                                                                                                                                                                                                                                                                                                                                                                                                                                                                                                                                                                                                                                                                                                |
|-----------------------|--------------------------------------------------------------------------------------------------------------------------------------------------------------------------------------------------------------------------------------------------------------------------------------------------------------------------------------------------------------------------------------------------------------------------------------------------------------------------------------------------------------------------------------------------------------------------------------------------------------------------------------------------------------------------------------------------------------------------------------------------------------------------------------------------------------------------------------------------------------------------------------------------------------------------------------------------------------------------------------------------------------------------------------------------------------------------------------------------------------------------------------------------------------------------------------------------------------------------------------------------------------------------------------------------------------------------------------------------------------------------------------------------------------------------------------------------------------------------------------------------------------------------------------------------------------------------------------------------------------------------------------------------------------------------------------------------------------------------------------------------------------------------------------------------------------------------------------------------------------------------------------------------------------------------------------------------------------------------------------------------------------------------------------------------------------------------------------------------------------------------------|
| Insertion Loss Max    | 1.8 dB                                                                                                                                                                                                                                                                                                                                                                                                                                                                                                                                                                                                                                                                                                                                                                                                                                                                                                                                                                                                                                                                                                                                                                                                                                                                                                                                                                                                                                                                                                                                                                                                                                                                                                                                                                                                                                                                                                                                                                                                                                                                                                                         |
| Rejection Min         | 70dB@DC-2.4835GHz                                                                                                                                                                                                                                                                                                                                                                                                                                                                                                                                                                                                                                                                                                                                                                                                                                                                                                                                                                                                                                                                                                                                                                                                                                                                                                                                                                                                                                                                                                                                                                                                                                                                                                                                                                                                                                                                                                                                                                                                                                                                                                              |
| VSWR Max              | 2.00                                                                                                                                                                                                                                                                                                                                                                                                                                                                                                                                                                                                                                                                                                                                                                                                                                                                                                                                                                                                                                                                                                                                                                                                                                                                                                                                                                                                                                                                                                                                                                                                                                                                                                                                                                                                                                                                                                                                                                                                                                                                                                                           |
| Rated Power           | 20 W                                                                                                                                                                                                                                                                                                                                                                                                                                                                                                                                                                                                                                                                                                                                                                                                                                                                                                                                                                                                                                                                                                                                                                                                                                                                                                                                                                                                                                                                                                                                                                                                                                                                                                                                                                                                                                                                                                                                                                                                                                                                                                                           |
| Impedance             | 50 Ω                                                                                                                                                                                                                                                                                                                                                                                                                                                                                                                                                                                                                                                                                                                                                                                                                                                                                                                                                                                                                                                                                                                                                                                                                                                                                                                                                                                                                                                                                                                                                                                                                                                                                                                                                                                                                                                                                                                                                                                                                                                                                                                           |
| Connector Type        | SMA-F                                                                                                                                                                                                                                                                                                                                                                                                                                                                                                                                                                                                                                                                                                                                                                                                                                                                                                                                                                                                                                                                                                                                                                                                                                                                                                                                                                                                                                                                                                                                                                                                                                                                                                                                                                                                                                                                                                                                                                                                                                                                                                                          |
| Size                  | 80*30*12 mm                                                                                                                                                                                                                                                                                                                                                                                                                                                                                                                                                                                                                                                                                                                                                                                                                                                                                                                                                                                                                                                                                                                                                                                                                                                                                                                                                                                                                                                                                                                                                                                                                                                                                                                                                                                                                                                                                                                                                                                                                                                                                                                    |
| Weight                | I and the second |
| Surface Finishing     | Black Painting                                                                                                                                                                                                                                                                                                                                                                                                                                                                                                                                                                                                                                                                                                                                                                                                                                                                                                                                                                                                                                                                                                                                                                                                                                                                                                                                                                                                                                                                                                                                                                                                                                                                                                                                                                                                                                                                                                                                                                                                                                                                                                                 |
| Operating Temperature | Ordinary Temperature                                                                                                                                                                                                                                                                                                                                                                                                                                                                                                                                                                                                                                                                                                                                                                                                                                                                                                                                                                                                                                                                                                                                                                                                                                                                                                                                                                                                                                                                                                                                                                                                                                                                                                                                                                                                                                                                                                                                                                                                                                                                                                           |
| Storage Temperature   | -55~+85 °C                                                                                                                                                                                                                                                                                                                                                                                                                                                                                                                                                                                                                                                                                                                                                                                                                                                                                                                                                                                                                                                                                                                                                                                                                                                                                                                                                                                                                                                                                                                                                                                                                                                                                                                                                                                                                                                                                                                                                                                                                                                                                                                     |
| ROHS Compliant        | Yes                                                                                                                                                                                                                                                                                                                                                                                                                                                                                                                                                                                                                                                                                                                                                                                                                                                                                                                                                                                                                                                                                                                                                                                                                                                                                                                                                                                                                                                                                                                                                                                                                                                                                                                                                                                                                                                                                                                                                                                                                                                                                                                            |

## **Outline Drawing (mm)**