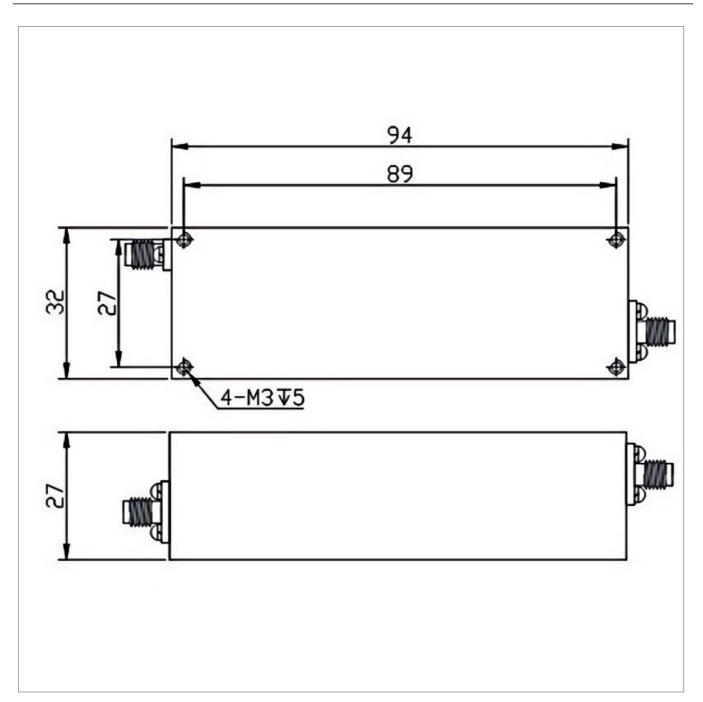

## **Outline Drawing (mm)**

## **General Parameters**

| Frequency Range       | 4.492~18.0 GHz       |
|-----------------------|----------------------|
| Insertion Loss Max    | 2.0 dB               |
| Rejection Min         | 40dB@DC-4.2GHz       |
| VSWR Max              | 2.00                 |
| Rated Power           | 20 W                 |
| Impedance             | 50 Ω                 |
| Connector Type        | SMA-F                |
| Size                  | 94*32*27 mm          |
| Weight                | I .                  |
| Surface Finishing     | Black Painting       |
| Operating Temperature | Ordinary Temperature |
| Storage Temperature   | -55~+85 °C           |
| ROHS Compliant        | Yes                  |