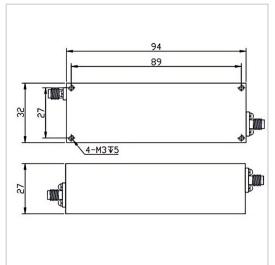

## **Outline Drawing (mm)**

## **General Parameters**

| Frequency Range       | 4.492~18.0 GHz       |
|-----------------------|----------------------|
| Insertion Loss Max    | 2.0 dB               |
| Rejection Min         | 40dB@DC-4.2GHz       |
| VSWR Max              | 2.00                 |
| Rated Power           | 20 W                 |
| Impedance             | 50 Ω                 |
| Connector Type        | SMA-F                |
| Size                  | 94*32*27 mm          |
| Weight                | I .                  |
| Surface Finishing     | Black Painting       |
| Operating Temperature | Ordinary Temperature |
| Storage Temperature   | -55~+85 °C           |
| ROHS Compliant        | Yes                  |