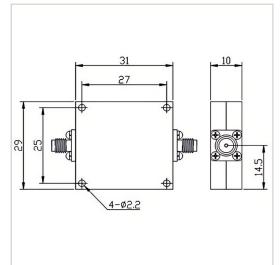

## **Outline Drawing (mm)**

## **General Parameters**

| Frequency Range       | 6.5~18.0 GHz               |
|-----------------------|----------------------------|
| Insertion Loss Max    | 2.0 dB                     |
| Rejection Min         | 40@5850MHz / 62@DC-5590MHZ |
| VSWR Max              | 1.80                       |
| Rated Power           | 20 W                       |
| Impedance             | 50 Ω                       |
| Connector Type        | SMA-F                      |
| Size                  | 31*29*10 mm                |
| Weight                | /                          |
| Surface Finishing     | Black Painting             |
| Operating Temperature | Ordinary Temperature       |
| Storage Temperature   | -55~+85 °C                 |
| ROHS Compliant        | Yes                        |
|                       |                            |