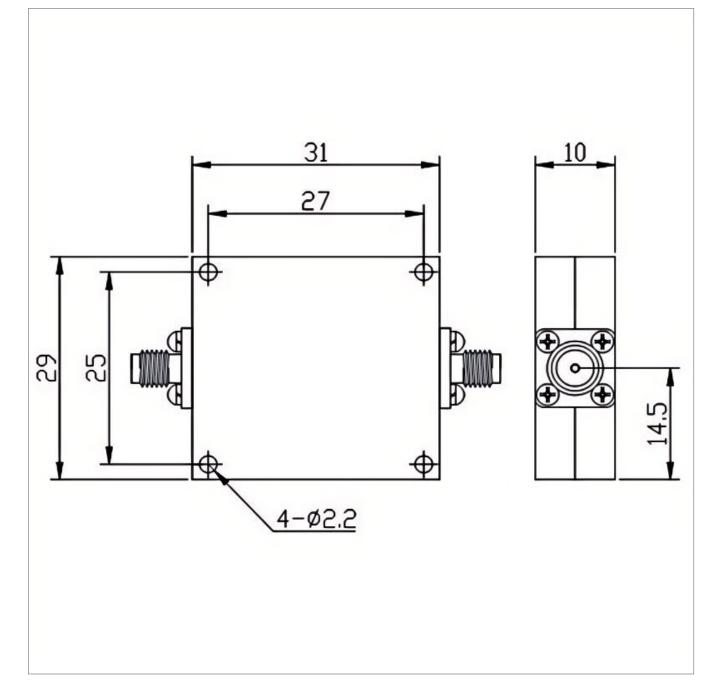

## **Outline Drawing (mm)**

## **General Parameters**

| Frequency Range       | 6.5~18.0 GHz               |
|-----------------------|----------------------------|
| Insertion Loss Max    | 2.0 dB                     |
| Rejection Min         | 40@5850MHz / 62@DC-5590MHZ |
| VSWR Max              | 1.80                       |
| Rated Power           | 20 W                       |
| Impedance             | 50 Ω                       |
| Connector Type        | SMA-F                      |
| Size                  | 31*29*10 mm                |
| Weight                | /                          |
| Surface Finishing     | Black Painting             |
| Operating Temperature | Ordinary Temperature       |
| Storage Temperature   | -55~+85 °C                 |
| ROHS Compliant        | Yes                        |
|                       |                            |