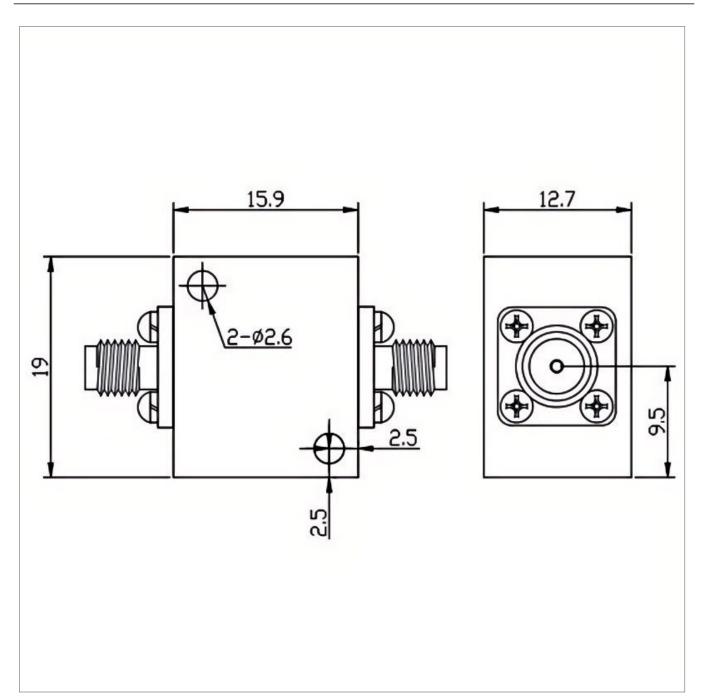

## **General Parameters**

| Frequency Range       | 6.0~18.0 GHz                     |
|-----------------------|----------------------------------|
| Insertion Loss Max    | 1.0 dB                           |
| Rejection Min         | 50dB@DC-613MHz II / 25dB@2500MHz |
| VSWR Max              | 2.00                             |
| Rated Power           | 10 W                             |
| Impedance             | 50 Ω                             |
| Connector Type        | SMA-F                            |
| Size                  | 19*15.9*12.7 mm                  |
| Weight                |                                  |
| Surface Finishing     | Black Painting                   |
| Operating Temperature | Ordinary Temperature             |
| Storage Temperature   | -55~+85 °C                       |
| ROHS Compliant        | Yes                              |

## **Outline Drawing (mm)**