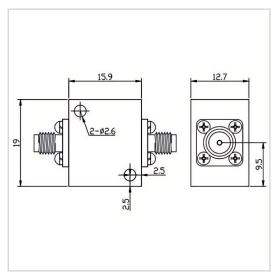

## **General Parameters**

| Frequency Range       | 6.0~18.0 GHz                     |
|-----------------------|----------------------------------|
| Insertion Loss Max    | 1.0 dB                           |
| Rejection Min         | 50dB@DC-613MHz II / 25dB@2500MHz |
| VSWR Max              | 2.00                             |
| Rated Power           | 10 W                             |
| Impedance             | 50 Ω                             |
| Connector Type        | SMA-F                            |
| Size                  | 19*15.9*12.7 mm                  |
| Weight                |                                  |
| Surface Finishing     | Black Painting                   |
| Operating Temperature | Ordinary Temperature             |
| Storage Temperature   | -55~+85 °C                       |
| ROHS Compliant        | Yes                              |

## **Outline Drawing (mm)**